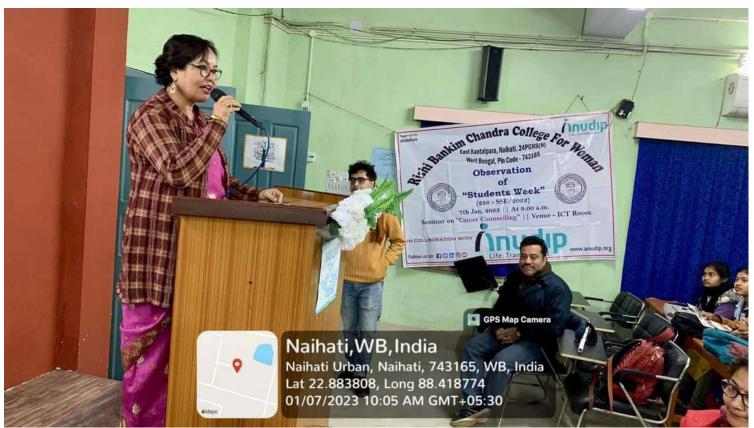

| 0                     |            |                                        | 11    |
| The STATE OF THE S |                       | manage (d) |                                        |       |





East Kanthal Para, P.O. – Naihati, Dist – North 24 Parganas,
Pin – 743165, West Bengal









East Kanthal Para, P.O. – Naihati, Dist – North 24 Parganas,
Pin – 743165, West Bengal









East Kanthal Para, P.O. – Naihati, Dist – North 24 Parganas,
Pin – 743165, West Bengal

Website: www.rbccwomen.org E-mail: rbccwomen@gmail.com

#### RISHI BANKIM CHANDRA COLLEGE FOR WOMEN

EAST KANTHAL PARA, P.O. - NAIHATI, DIST - NORTH 24 PARGANAS

Date: 11-01-2023

#### NOTICE

A job placement programme of 5<sup>th</sup> Semester and passed out students is organized by Placement & Career Counselling Cell in collaboration with Naihati Sannidhi on 13<sup>th</sup> of January (Friday), 2023 at 9:00am in the NC7 Room. All teachers and students are invited to attend the same.

Manika Briswas

(Dr. Manika Biswas)

Convener

Loubelopades 11/01/2023

(Dr. Lana Mukhopadhyay)

Principal

Principal