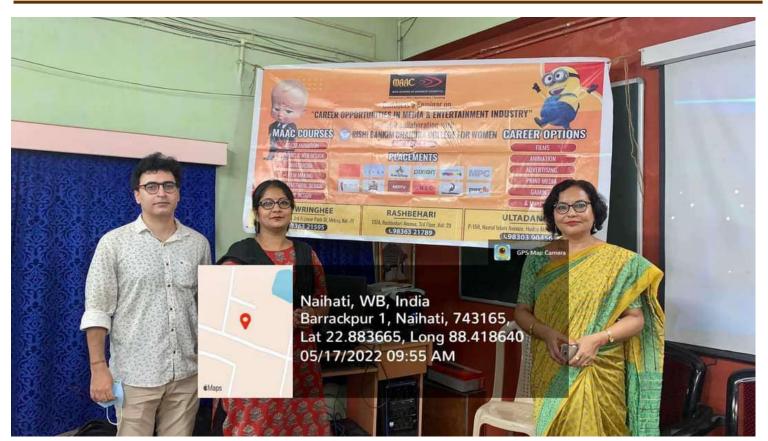

## **NOTICE**

A Career Counselling Programme on technical education training and skill development organised by Ut Karsh Bangla, Paschim Banga Society for Skill Development, will be held at ICT room on 15<sup>th</sup> November, 2019 at 10.00 a.m.

All students are requested to attend the seminar as it is a golden opportunity for them to enhance their skill and future prospects.

For divator

Principal

R.B.C. College For Women //////
Naihati, North 24 Parque