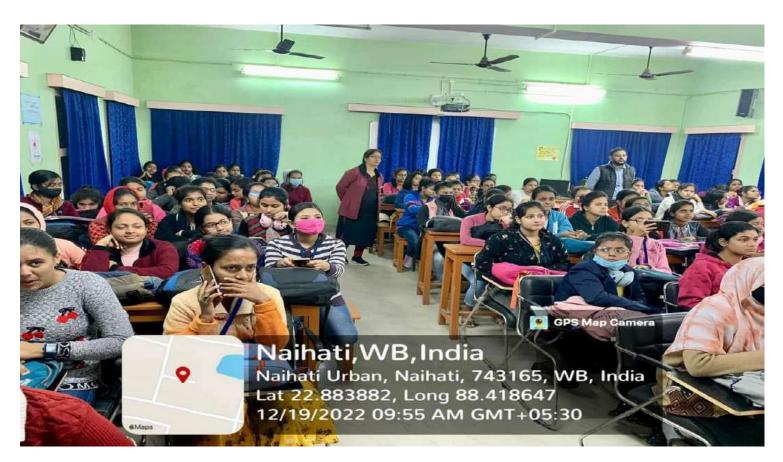

## **NOTICE**

A Career Counselling Programme on technical education training and skill development organised by Ut Karsh Bangla, Paschim Banga Society for Skill Development, will be held at ICT room on 15<sup>th</sup> November, 2019 at 10.00 a.m.

All students are requested to attend the seminar as it is a golden opportunity for them to enhance their skill and future prospects.

For divator

Principal

R.B.C. College For Women //////
Naihati, North 24 Parque