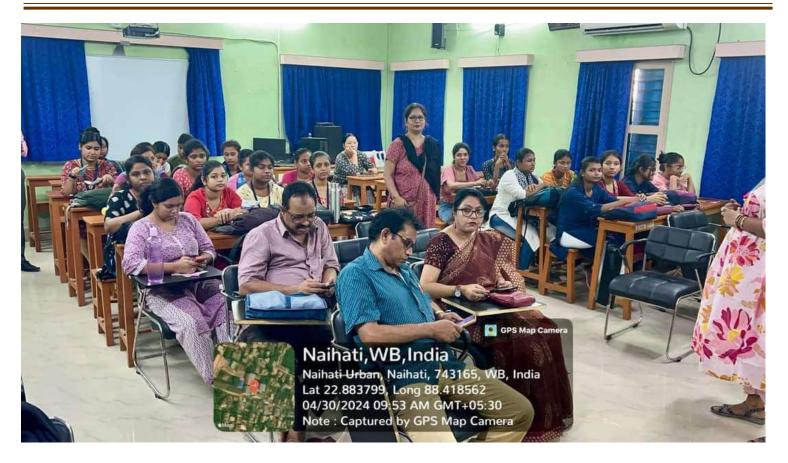

## **NOTICE**

A Career Counselling Programme on technical education training and skill development organised by Ut Karsh Bangla, Paschim Banga Society for Skill Development, will be held at ICT room on 15<sup>th</sup> November, 2019 at 10.00 a.m.

All students are requested to attend the seminar as it is a golden opportunity for them to enhance their skill and future prospects.

For divator

Principal

R.B.C. College For Women //////
Naihati, North 24 Parque