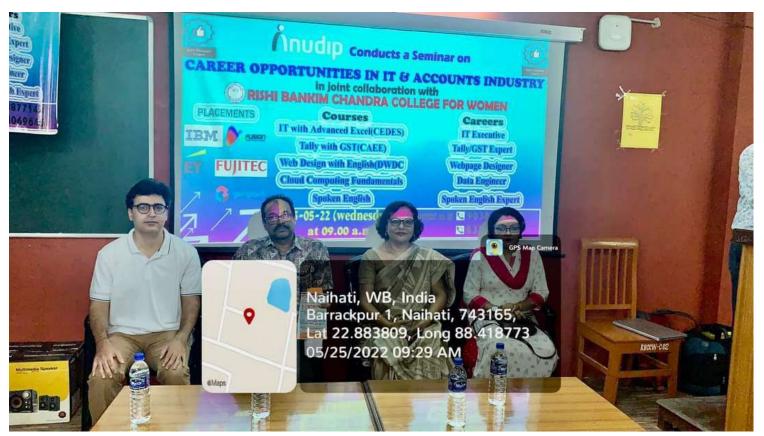

| 6th Sem            |                     |
|                                             | 6th Sem            |                     |
| Taniya Sarkarı<br>Sneha Dutta               | 6 th Sem           |                     |
| Piyali Shil                                 | 4th Sem            |                     |
| Carkita One                                 | 4th sem            |                     |
| Rituika Biesway                             | 4th Sem            |                     |
| XIIIX                                       | 111 2011           |                     |
|                                             |                    |                     |



East Kanthal Para, P.O. – Naihati, Dist – North 24 Parganas,
Pin – 743165, West Bengal









East Kanthal Para, P.O. – Naihati, Dist – North 24 Parganas,
Pin – 743165, West Bengal









East Kanthal Para, P.O. – Naihati, Dist – North 24 Parganas,
Pin – 743165, West Bengal

|                                                              | Nh.                                                                 |
|--------------------------------------------------------------|---------------------------------------------------------------------|
|                                                              | ev.                                                                 |
|                                                              | · · · · · · · · · · · · · · · · · · ·                               |
| RISHI BANKIM CHANDRA<br>EAST KANTHAL PARA, P.O NAIH          | A C