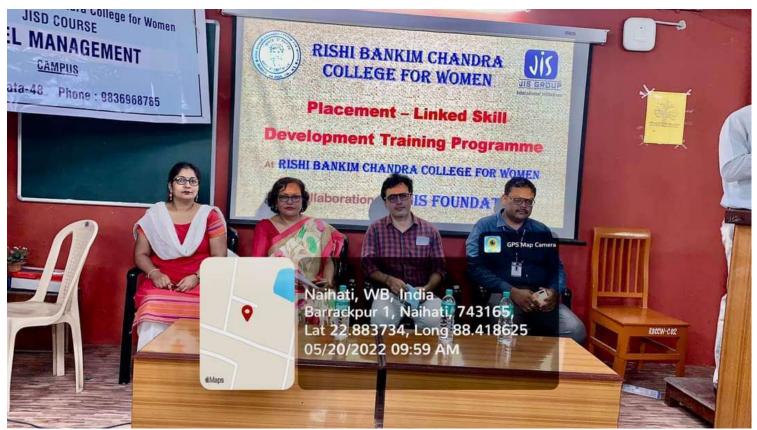

H) 4th sem                         |
| - 68) Seneta Valor                  | BS C. (4) 4th Sem                       |
| 69) Aditi Pander                    | BSC (H) 4th sem                         |
| - 70/ KokhShana Khatoon             | B-A (G) 4th sen                         |
| - 731 Anamika Bonik                 | B. A CGU 4 th Se                        |
| - 14                                |                                         |
| XunX                                | - 1 - 1 - 1 - 1 - 1 - 1 - 1 - 1 - 1 - 1 |
| N/mms I/J                           | - Paris Commence                        |



East Kanthal Para, P.O. – Naihati, Dist – North 24 Parganas,
Pin – 743165, West Bengal









East Kanthal Para, P.O. – Naihati, Dist – North 24 Parganas,
Pin – 743165, West Bengal









East Kanthal Para, P.O. – Naihati, Dist – North 24 Parganas,
Pin – 743165, West Bengal

Website: www.rbccwomen.org

E-mail: rbccwomen@gmail.com

**(033)-2580-1905** 



#### Rishi Bankim Chandra College for Women

East Kanthal Para, P.O. - Naihati, Dist - North 24 Parganas,
Pin - 743165, West Bengal
E-mail: rbccwomen@gmail.com

Date:23.05.2022.

#### NOTICE

A seminar on Career Counselling will be organised by The Anudip Foundation on "Career Opportunities in Information Technology and Accounts Industry" in collaboration with R.B.C. College for Women on 25th May, 2022 at 9:00 am in the ICT room. All teachers and students are invited to attend the same.

Principal

(Dr. Lana Mukhopadhyay)

Principal R.B.C. College For Women Naihati, North 24 Parganas

> L Hubbabadhyay Principal R.B.C.