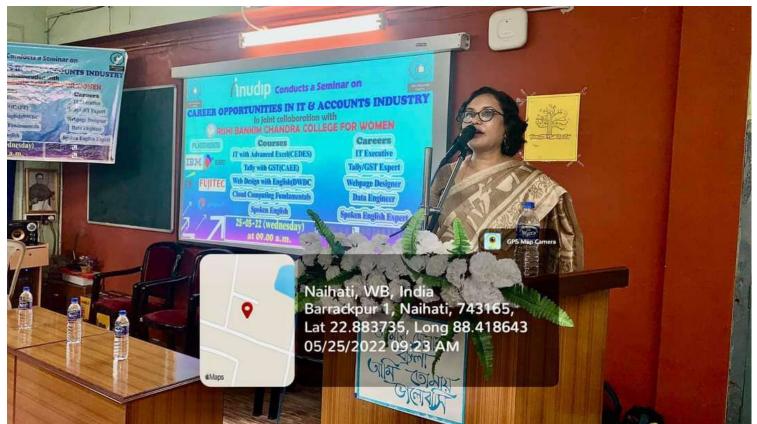

| 6th Sem            |                     |
| Taniya Sarkarı<br>Sneha Dutta               | 6 th Sem           |                     |
| Piyali Shil                                 | 4th Sem            |                     |
| Carkita One                                 | 4th sem            |                     |
| Rituika Biesway                             | 4th Sem            |                     |
| XIIIX                                       | 111 2011           |                     |
|                                             |                    |                     |



East Kanthal Para, P.O. – Naihati, Dist – North 24 Parganas,
Pin – 743165, West Bengal









East Kanthal Para, P.O. – Naihati, Dist – North 24 Parganas,
Pin – 743165, West Bengal









East Kanthal Para, P.O. – Naihati, Dist – North 24 Parganas,
Pin – 743165, West Bengal

|                                                              | Nh.                                                                 |
|--------------------------------------------------------------|---------------------------------------------------------------------|
|                                                              | ev.                                                                 |
|                                                              | · · · · · · · · · · · · · · · · · · ·                               |
| RISHI BANKIM CHANDRA<br>EAST KANTHAL PARA, P.O NAIH          | A COLLEGE FOR WOMEN ATI, DIST - NORTH 24 PARGANAS                   |
| NOT