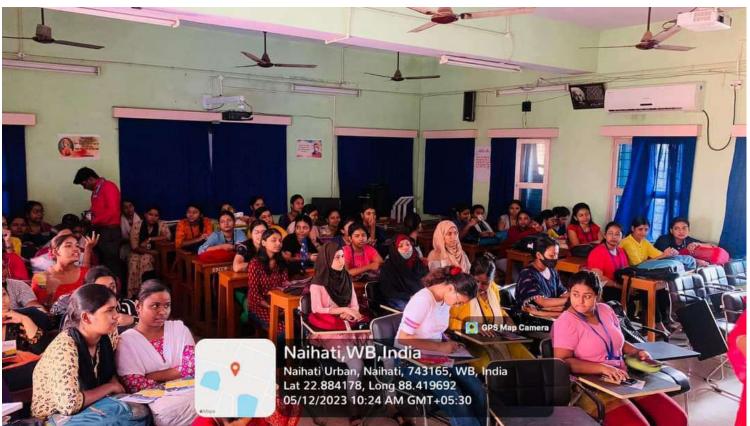

## **NOTICE**

A Career Counselling Programme on technical education training and skill development organised by Ut Karsh Bangla, Paschim Banga Society for Skill Development, will be held at ICT room on 15<sup>th</sup> November, 2019 at 10.00 a.m.

All students are requested to attend the seminar as it is a golden opportunity for them to enhance their skill and future prospects.

For divator

Principal

R.B.C. College For Women //////
Naihati, North 24 Parque