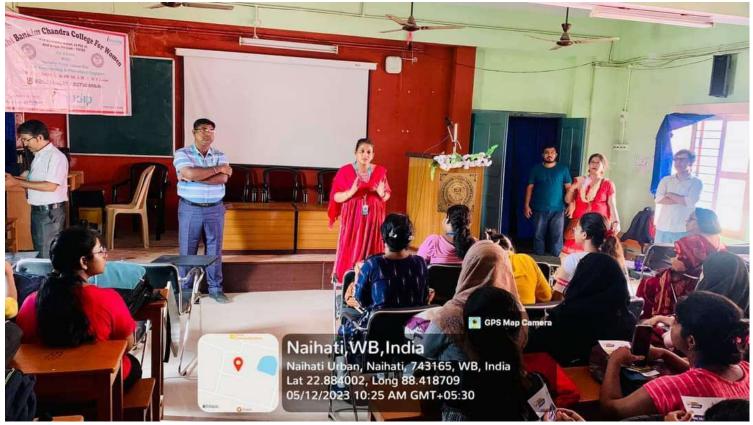

## **NOTICE**

A Career Counselling Programme on technical education training and skill development organised by Ut Karsh Bangla, Paschim Banga Society for Skill Development, will be held at ICT room on 15<sup>th</sup> November, 2019 at 10.00 a.m.

All students are requested to attend the seminar as it is a golden opportunity for them to enhance their skill and future prospects.

For divator

Principal

R.B.C. College For Women //////
Naihati, North 24 Parque