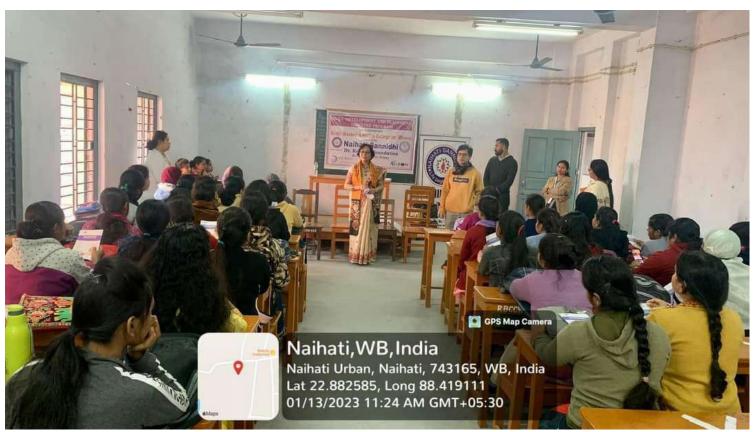

## **NOTICE**

A Career Counselling Programme on technical education training and skill development organised by Ut Karsh Bangla, Paschim Banga Society for Skill Development, will be held at ICT room on 15<sup>th</sup> November, 2019 at 10.00 a.m.

All students are requested to attend the seminar as it is a golden opportunity for them to enhance their skill and future prospects.

For divator

Principal

R.B.C. College For Women //////
Naihati, North 24 Parque