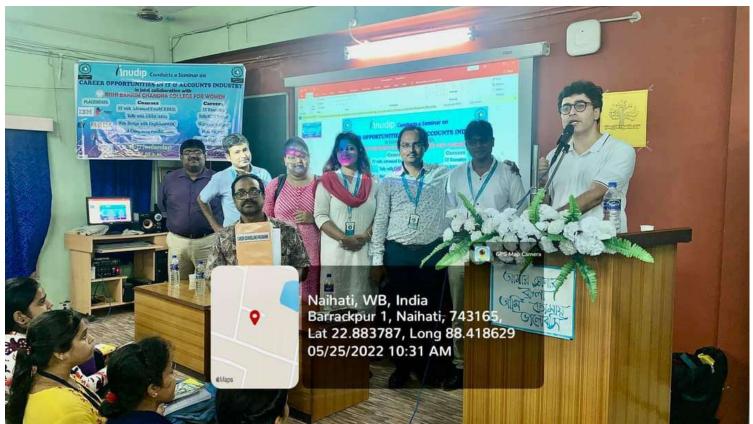

| 6th Sem            |                     |
|                                             | 6th Sem            |                     |
| Taniya Sarkarı<br>Sneha Dutta               | 6 th Sem           |                     |
| Piyali Shil                                 | 4th Sem            |                     |
| Carkita One                                 | 4th sem            |                     |
| Rituika Biesway                             | 4th Sem            |                     |
| XIIIX                                       | 111 2011           |                     |
|                                             |                    |                     |



East Kanthal Para, P.O. – Naihati, Dist – North 24 Parganas,
Pin – 743165, West Bengal









East Kanthal Para, P.O. – Naihati, Dist – North 24 Parganas,
Pin – 743165, West Bengal









East Kanthal Para, P.O. – Naihati, Dist – North 24 Parganas,
Pin – 743165, West Bengal

|                                                              | Nh.                                                                 |
|--------------------------------------------------------------|---------------------------------------------------------------------|
|                                                              | ev.                                                                 |
|                                                              | · · · · · · · · · · · · · · · · · · ·                               |
| RISHI BANKIM CHANDRA<br>EAST KANTHAL PARA, P.O NAIH          | A COL