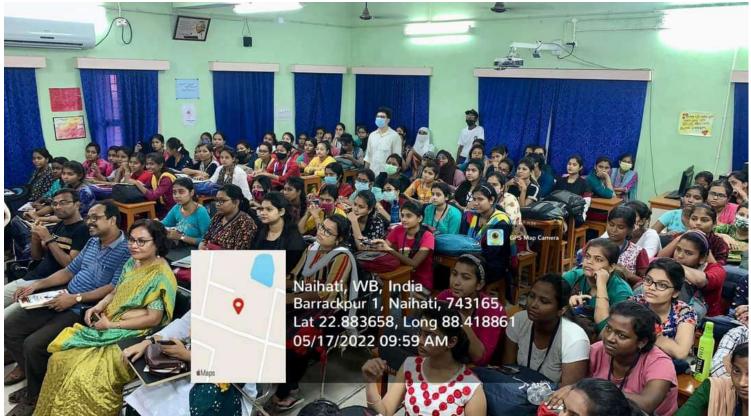

## **NOTICE**

A Career Counselling Programme on technical education training and skill development organised by Ut Karsh Bangla, Paschim Banga Society for Skill Development, will be held at ICT room on 15<sup>th</sup> November, 2019 at 10.00 a.m.

All students are requested to attend the seminar as it is a golden opportunity for them to enhance their skill and future prospects.

For divator

Principal

R.B.C. College For Women //////
Naihati, North 24 Parque