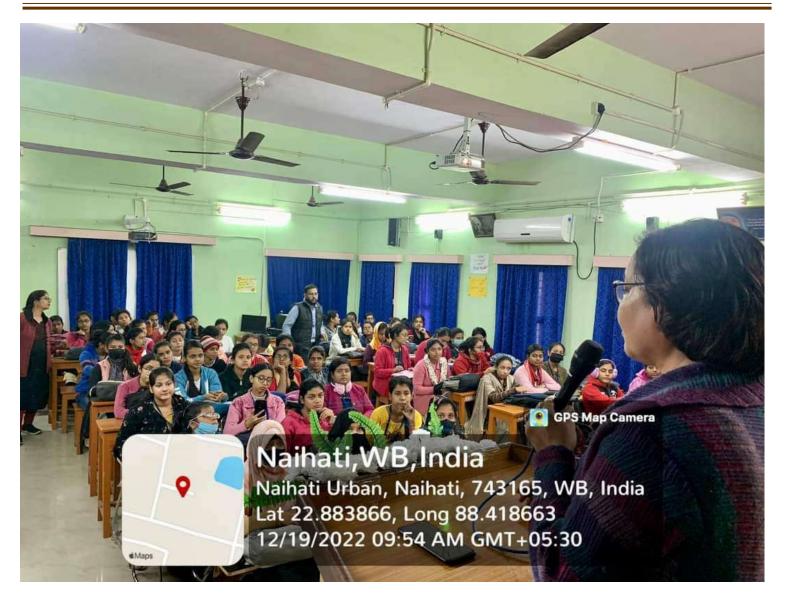

## **NOTICE**

A Career Counselling Programme on technical education training and skill development organised by Ut Karsh Bangla, Paschim Banga Society for Skill Development, will be held at ICT room on 15<sup>th</sup> November, 2019 at 10.00 a.m.

All students are requested to attend the seminar as it is a golden opportunity for them to enhance their skill and future prospects.

For divator

Principal

R.B.C. College For Women //////
Naihati, North 24 Parque