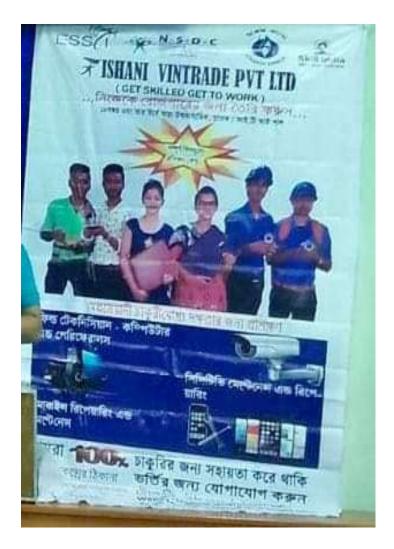

## **NOTICE**

A Career Counselling Programme on technical education training and skill development organised by Ut Karsh Bangla, Paschim Banga Society for Skill Development, will be held at ICT room on 15<sup>th</sup> November, 2019 at 10.00 a.m.

L Hubbabadhyay
Principal
R.B.C. College For Women
North 24 Parsanas

East Kanthal Para, P.O. – Naihati, Dist – North 24 Parganas,
Pin – 743165, West Bengal

|                                                            | Page No.                                 |
|------------------------------------------------------------|------------------------------------------|
| A seminar is arranged                                      | on Technological                         |
| Advancement and to en                                      | hance the tecnical                       |
| skell on 15th November 2                                   | 019 at 10:00 AH at                       |
| ICT Room. 'Ishari Vintrade Prt Li                          | Representatives of inted had a talk same |
| on the career developm                                     | ent un technical                         |
| field.                                                     |                                          |
|                                                            |                                          |
|                                                            |                                          |
|                                                            |                                          |
|                                                            |                                          |
|                                                            |                                          |
|                                                            |                                          |
| Teachers                                                   |                                          |
|                                                            |                                          |
| 4.                                                         |                                          |
| 2. Gergi Mus ho badylay.                                   | 16.11.2019                               |
| 2. Forgi Must for Duffey. 3. Hjjwal Ganguly 4: Asim Bickes | 15.11.19.                                |
| 4. Asim Biswas                                             | Non-teaching Staffs                      |
| 5. Julima Day 15.11.12                                     | 1. Atanu Mondal 15/4                     |
| 6. Karrali Kinde 15/4/19.                                  | 2. Armit choudhurd 15/71/19              |
| 7 Honnila 5 11 2079                                        | 3. Souhardya Roy 15/11/2019              |
| 8 Bipas la Sourdan 1/11/19                                 |                                          |
| 9. Samaple Thera                                           | Ishani Vintrade                          |
| 15. Sudahshine Ray 15.11.19                                | 1. Suchpra Salkas - Zonat manages        |
| 11. Induan. CR. Mandal 15. 11.19                           | 2. Dubhangesu Jana. Gentar Manager       |
|                                                            | 3 (2) -1 A Gentae Manager                |
|                                                            | 3. Bonajit Day                           |
|                                                            | to Aval & Marces.                        |
|                                                            | 5. Akoli Kudu                            |
| View X                                                     | 6. Amilara Banja.                        |