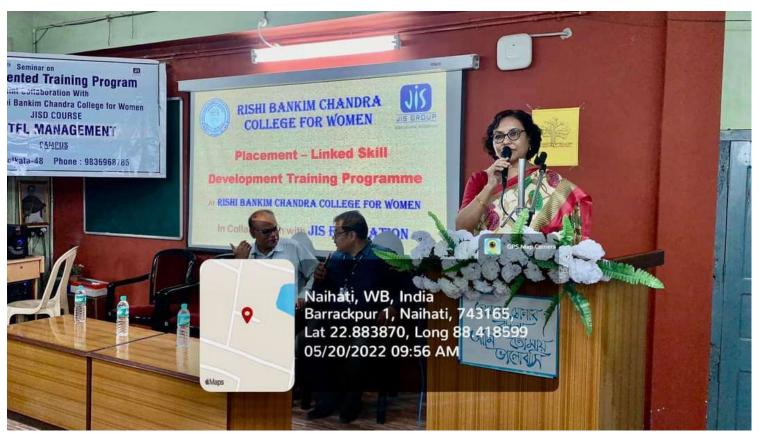

| B.A (M) 6-1h Senest                     |
| - 67) Muskan Pandit                 | BSC (H) 4th sem                         |
| - 68) Seneta Valor                  | BS C. (4) 4th Sem                       |
| 69) Aditi Pander                    | BSC (H) 4th sem                         |
| - 70/ KokhShana Khatoon             | B-A (G) 4th sen                         |
| - 731 Anamika Bonik                 | B. A CGU 4 th Se                        |
| - 14                                |                                         |
| XunX                                | - 1 - 1 - 1 - 1 - 1 - 1 - 1 - 1 - 1 - 1 |
| N/mms I/J                           | - Paris Commence                        |



East Kanthal Para, P.O. – Naihati, Dist – North 24 Parganas,
Pin – 743165, West Bengal









East Kanthal Para, P.O. – Naihati, Dist – North 24 Parganas,
Pin – 743165, West Bengal









East Kanthal Para, P.O. – Naihati, Dist – North 24 Parganas,
Pin – 743165, West Bengal

Website: www.rbccwomen.org

E-mail: rbccwomen@gmail.com

**(033)-2580-1905** 



#### Rishi Bankim Chandra College for Women

East Kanthal Para, P.O. - Naihati, Dist - North 24 Parganas,
Pin - 743165, West Bengal
E-mail: rbccwomen@gmail.com

Date:23.05.2022.

#### NOTICE

A seminar on Career Counselling will be organised by The Anudip Foundation on "Career Opportunities in Information Technology and Accounts Industry" in collaboration with R.B.C. College for Women on 25th May, 2022 at 9:00 am in the ICT room. All teachers and students are invited to attend the same.

Principal

(Dr. Lana Mukhopadhyay)