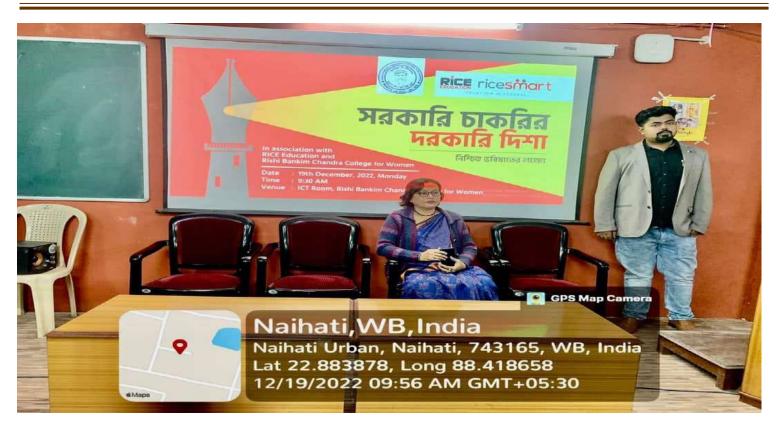

## **NOTICE**

A Career Counselling Programme on technical education training and skill development organised by Ut Karsh Bangla, Paschim Banga Society for Skill Development, will be held at ICT room on 15<sup>th</sup> November, 2019 at 10.00 a.m.

All students are requested to attend the seminar as it is a golden opportunity for them to enhance their skill and future prospects.

For divator

Principal

R.B.C. College For Women //////
Naihati, North 24 Parque