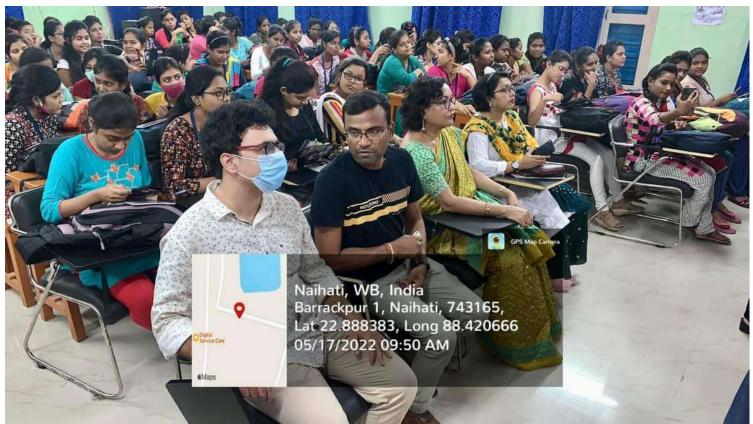

## **NOTICE**

A Career Counselling Programme on technical education training and skill development organised by Ut Karsh Bangla, Paschim Banga Society for Skill Development, will be held at ICT room on 15<sup>th</sup> November, 2019 at 10.00 a.m.

All students are requested to attend the seminar as it is a golden opportunity for them to enhance their skill and future prospects.

For divator

Principal

R.B.C. College For Women //////
Naihati, North 24 Parque