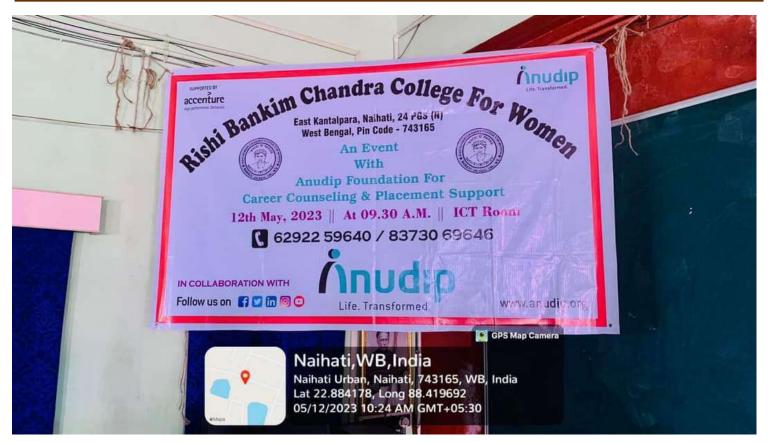

## **NOTICE**

A Career Counselling Programme on technical education training and skill development organised by Ut Karsh Bangla, Paschim Banga Society for Skill Development, will be held at ICT room on 15<sup>th</sup> November, 2019 at 10.00 a.m.

All students are requested to attend the seminar as it is a golden opportunity for them to enhance their skill and future prospects.

For divator

Principal

R.B.C. College For Women //////
Naihati, North 24 Parque