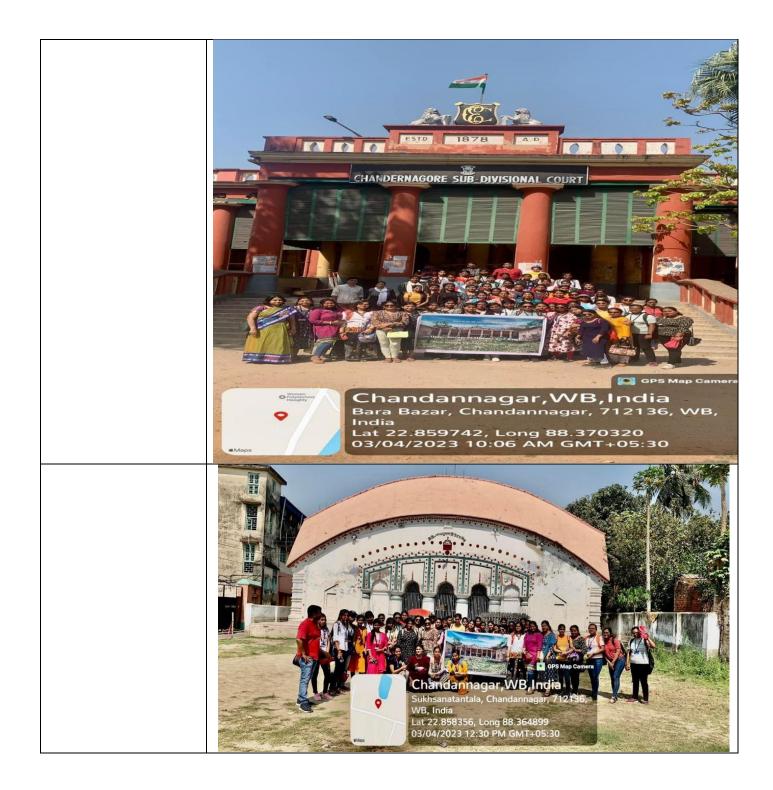

## C. Excursions/Field Study/Educational Tour: 20222-2023

| SI.<br>No. | Name of<br>Dept.     | Name of<br>Spot/Venue     | Date                                                         | No of Participants             |
|------------|----------------------|---------------------------|--------------------------------------------------------------|--------------------------------|
| 01         | English &<br>History | Chandan Nagar             | 03/04/2023                                                   | 60 students<br>5 Teachers      |
| 02         | Zoology              | Gorumara<br>National Park | 5 <sup>th</sup> December to 8 <sup>th</sup><br>December 2022 | 33 students and 03 teachers    |
| 03         | Education            | Shantiniketan             | 01/12/2022 to 03 /12<br>/2023                                | 35 Students and<br>03 Teachers |