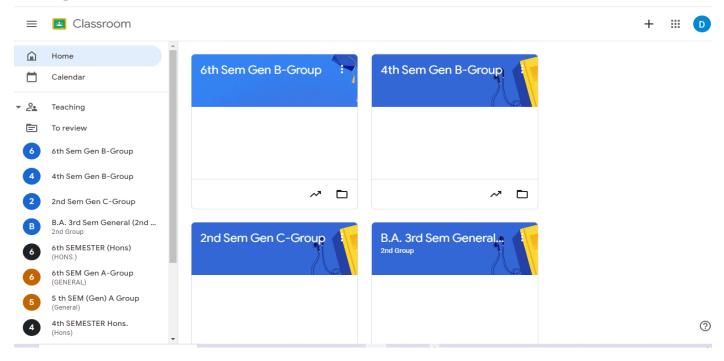

### **Google Classroom:**

+ 🖩 D

| Sem Gen B-Group               |                       | •                          |                     |
|-------------------------------|-----------------------|----------------------------|---------------------|
| Sem Gen B-Group               | 6th SEMEST<br>(HONS.) | TER (Hons) 📀 :             | 6th SEM Gen A-Group |
| l Sem Gen C-Group             |                       |                            |                     |
| 3rd Sem General (2nd<br>Group |                       |                            |                     |
| SEMESTER (Hons)<br>NS.)       |                       |                            |                     |
| SEM Gen A-Group<br>NERAL)     |                       |                            |                     |
| n SEM (Gen) A Group<br>neral) |                       | ~ 🗅                        | ~ 🗅                 |
| SEMESTER Hons.<br>ns)         | 5 th SEM (G           | Sen) A Gro                 | 4th SEMESTER Hons.  |
| SEMESTER EDUCATIO<br>ns.)     | (General)             |                            | (Hons)              |
| d SEMESTER<br>neral)          |                       |                            |                     |
| d SI<br>ns.)<br>d SI          | EMESTER               | EMESTER EDUCATIO (General) | emester             |