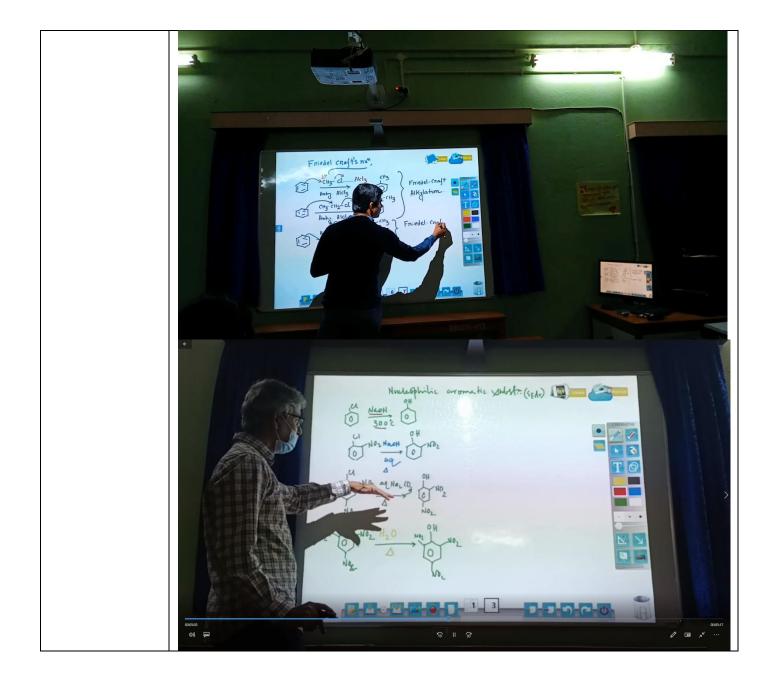

# **ICT enabled Smart Classes taken by Faculties:**

## PPTs Made and Taken Classes thhrough PPTs by Faculties