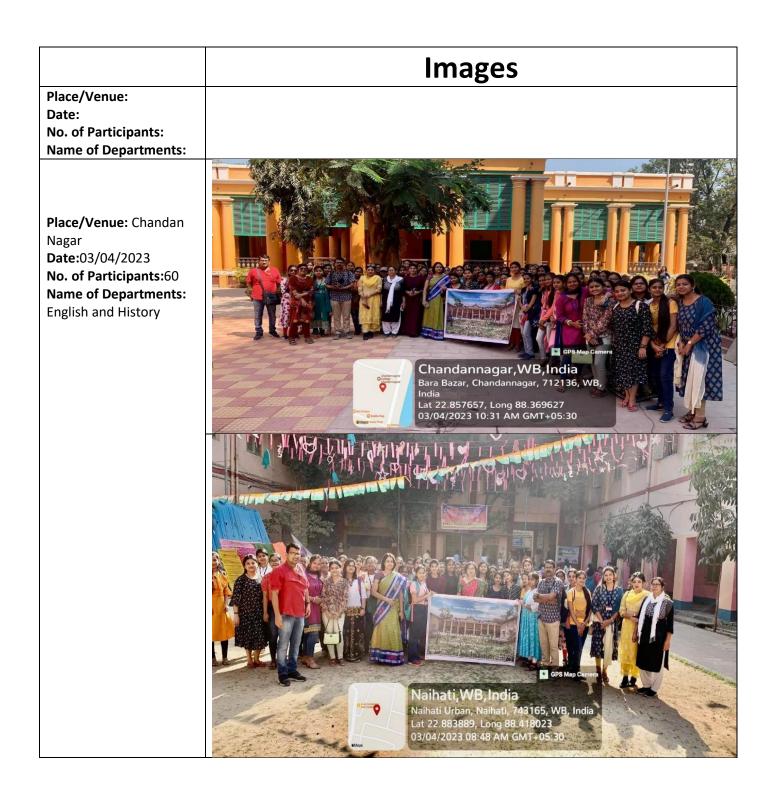

## C. Excursions/Field Study/Educational Tour: 20222-2023

| SI.<br>No. | Name of<br>Dept.     | Name of<br>Spot/Venue     | Date                                                         | No of Participants             |
|------------|----------------------|---------------------------|--------------------------------------------------------------|--------------------------------|
| 01         | English &<br>History | Chandan Nagar             | 03/04/2023                                                   | 60 students<br>5 Teachers      |
| 02         | Zoology              | Gorumara<br>National Park | 5 <sup>th</sup> December to 8 <sup>th</sup><br>December 2022 | 33 students and 03 teachers    |
| 03         | Education            | Shantiniketan             | 01/12/2022 to 03 /12<br>/2023                                | 35 Students and<br>03 Teachers |