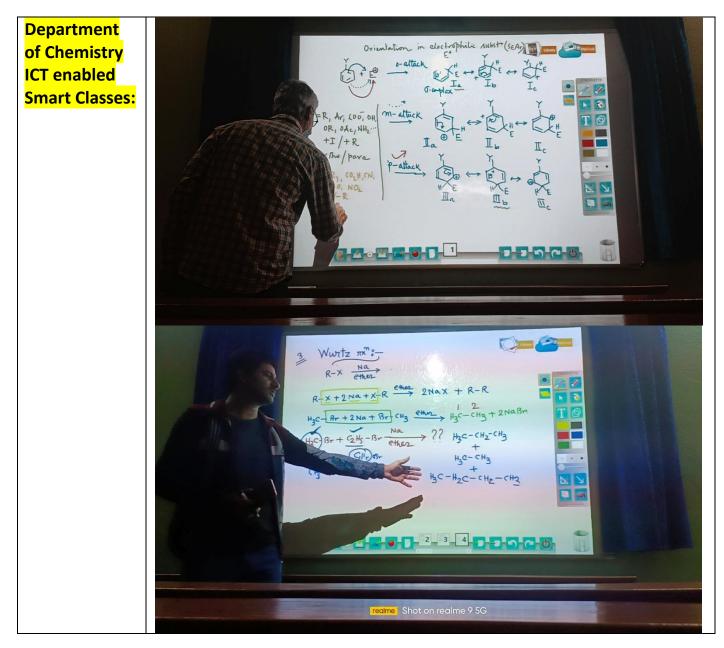

# F. ICT enabled Tools Used by Teachers for effective teachinglearning process.

E-Content Study Materials/ Soft Copy of Self-made Study Materials in PDF/PPT Format Provided to Learners

### ICT enabled Classes (Smart class):

| SI No. | Department | No. of smart Classes |  |
|--------|------------|----------------------|--|
| 1      | Chemistry  | 08                   |  |
| 2      | Bengali    | 08                   |  |

# **ICT enabled Smart Classes taken by Faculties:**