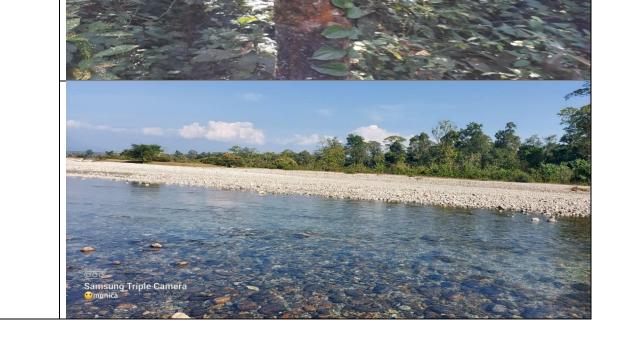

## C. Excursions/Field Study/Educational Tour: 20222-2023

| SI.<br>No. | Name of<br>Dept.     | Name of<br>Spot/Venue     | Date                                                         | No of Participants             |
|------------|----------------------|---------------------------|--------------------------------------------------------------|--------------------------------|
| 01         | English &<br>History | Chandan Nagar             | 03/04/2023                                                   | 60 students<br>5 Teachers      |
| 02         | Zoology              | Gorumara<br>National Park | 5 <sup>th</sup> December to 8 <sup>th</sup><br>December 2022 | 33 students and 03 teachers    |
| 03         | Education            | Shantiniketan             | 01/12/2022 to 03 /12<br>/2023                                | 35 Students and<br>03 Teachers |

Summary of Field Studies organized by Departments during 2022-2023

| 04 | Geography | Mangalbari<br>(near Chalsa) | 1-12-22 to 4-12-22                 | No. of students:32<br>No of Teaching Staffs: 3<br>No of Non-teaching Staffs:3 |
|----|-----------|-----------------------------|------------------------------------|-------------------------------------------------------------------------------|
| 05 | Zoology   | Darjeeling                  | 21 November to 27<br>November 2022 | 32 Students with Teachers                                                     |