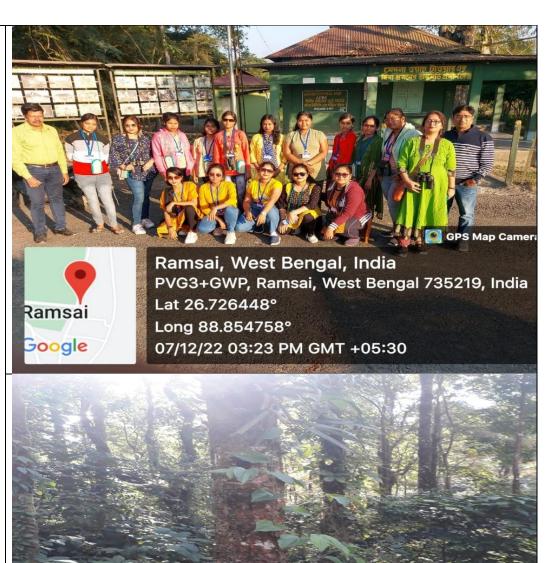

## C. Excursions/Field Study/Educational Tour: 20222-2023

| SI.<br>No. | Name of<br>Dept.     | Name of<br>Spot/Venue     | Date                                                         | No of Participants             |
|------------|----------------------|---------------------------|--------------------------------------------------------------|--------------------------------|
| 01         | English &<br>History | Chandan Nagar             | 03/04/2023                                                   | 60 students<br>5 Teachers      |
| 02         | Zoology              | Gorumara<br>National Park | 5 <sup>th</sup> December to 8 <sup>th</sup><br>December 2022 | 33 students and 03 teachers    |
| 03         | Education            | Shantiniketan             | 01/12/2022 to 03 /12<br>/2023                                | 35 Students and<br>03 Teachers |