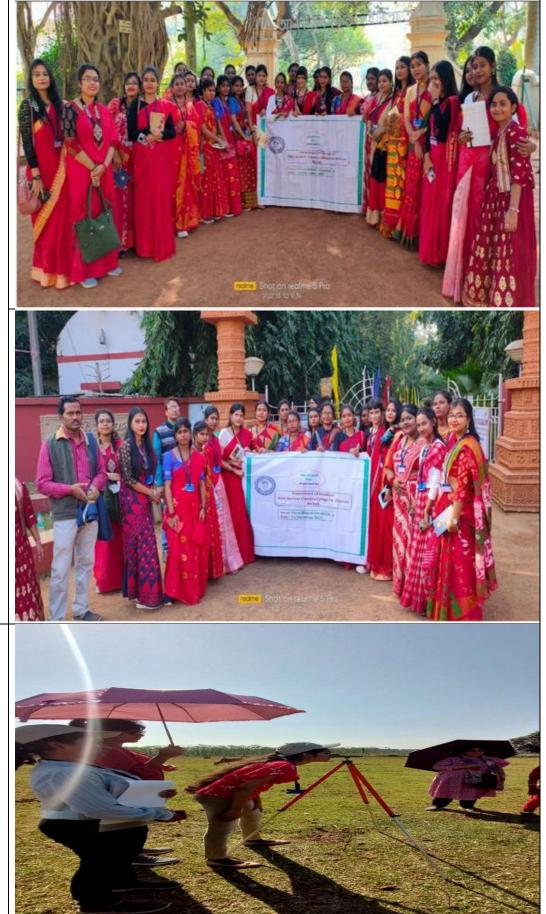

## C. Excursions/Field Study/Educational Tour: 20222-2023

| SI.<br>No. | Name of<br>Dept.     | Name of<br>Spot/Venue     | Date                                                         | No of Participants             |
|------------|----------------------|---------------------------|--------------------------------------------------------------|--------------------------------|
| 01         | English &<br>History | Chandan Nagar             | 03/04/2023                                                   | 60 students<br>5 Teachers      |
| 02         | Zoology              | Gorumara<br>National Park | 5 <sup>th</sup> December to 8 <sup>th</sup><br>December 2022 | 33 students and 03 teachers    |
| 03         | Education            | Shantiniketan             | 01/12/2022 to 03 /12<br>/2023                                | 35 Students and<br>03 Teachers |

Summary of Field Studies organized by Departments during 2022-2023

| 04 | Geography | Mangalbari<br>(near Chalsa) | 1-12-22 to 4-12-22                 | No. of students:32<br>No of Teaching Staffs: 3<br>No of Non-teaching Staffs:3 |
|----|-----------|-----------------------------|------------------------------------|-------------------------------------------------------------------------------|
| 05 | Zoology   | Darjeeling                  | 21 November to 27<br>November 2022 | 32 Students with Teachers                                                     |