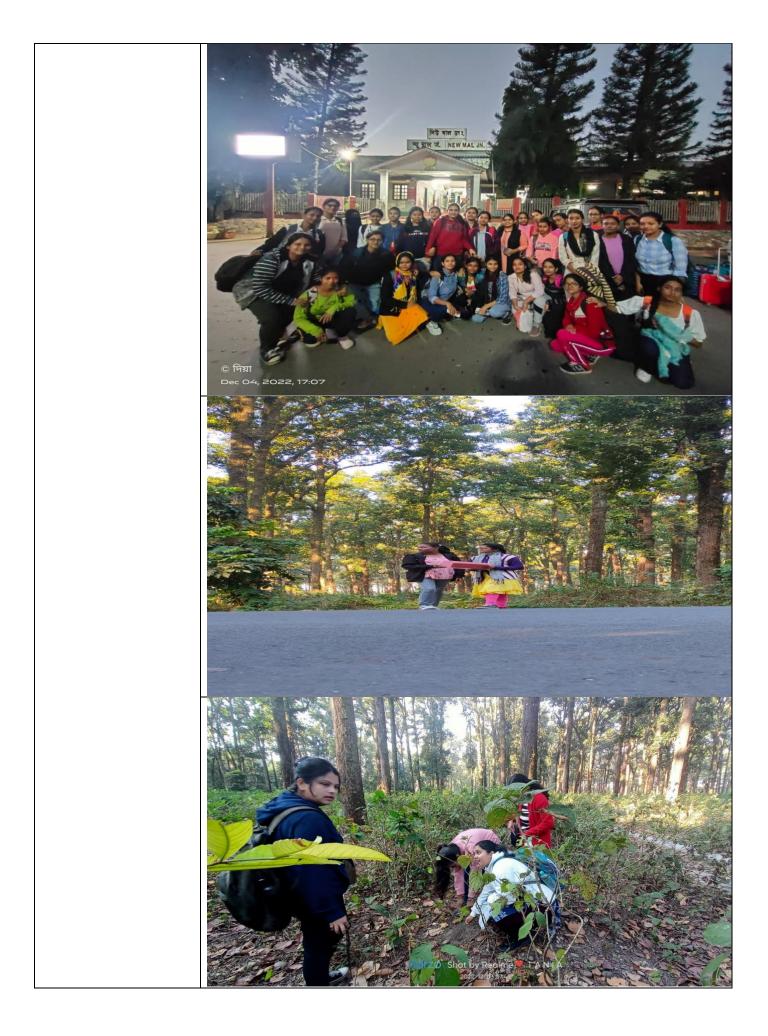

## C. Excursions/Field Study/Educational Tour: 20222-2023

| SI.<br>No. | Name of<br>Dept.     | Name of<br>Spot/Venue     | Date                                                         | No of Participants             |
|------------|----------------------|---------------------------|--------------------------------------------------------------|--------------------------------|
| 01         | English &<br>History | Chandan Nagar             | 03/04/2023                                                   | 60 students<br>5 Teachers      |
| 02         | Zoology              | Gorumara<br>National Park | 5 <sup>th</sup> December to 8 <sup>th</sup><br>December 2022 | 33 students and 03 teachers    |
| 03         | Education            | Shantiniketan             | 01/12/2022 to 03 /12<br>/2023                                | 35 Students and<br>03 Teachers |

Summary of Field Studies organized by Departments during 2022-2023

| 04 | Geography | Mangalbari<br>(near Chalsa) | 1-12-22 to 4-12-22                 | No. of students:32<br>No of Teaching Staffs: 3<br>No of Non-teaching Staffs:3 |
|----|-----------|-----------------------------|------------------------------------|-------------------------------------------------------------------------------|
| 05 | Zoology   | Darjeeling                  | 21 November to 27<br>November 2022 | 32 Students with Teachers                                                     |