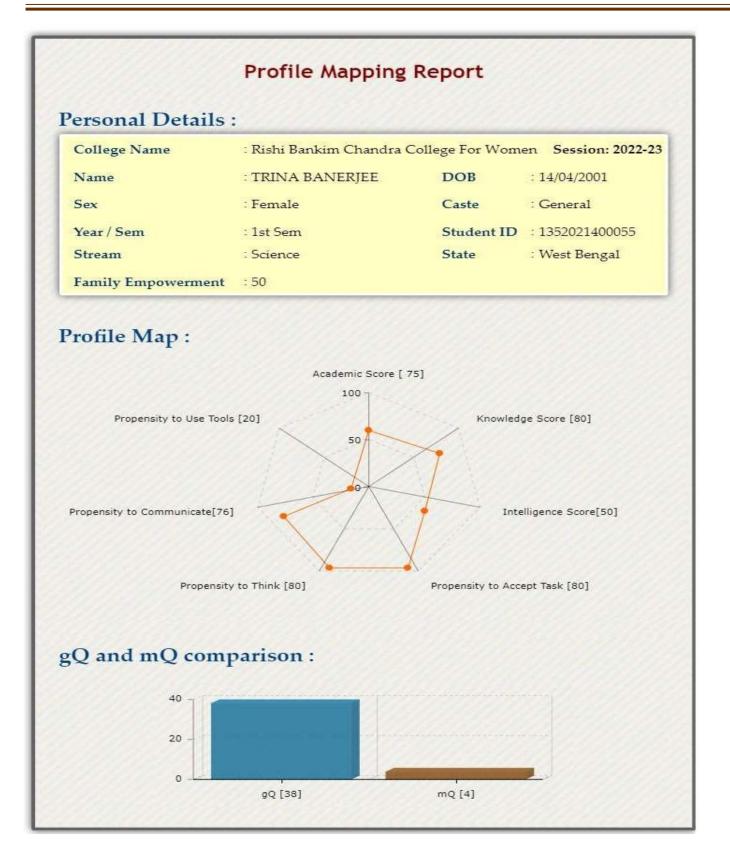

# Students' Profile help in understanding the demographically and educationally challenged conditions of the candidates applying to the college. It also helps to find out their aptitudes and talents in specific fields ranging from their ability to process information, to communicating patterns, to their intelligence score. The students' profile mapping starts with individual student's personal details including name, semester/year, subject combination and family condition. Many of our students are the first-generation learner, so it is necessary to get a proper view of student's profile to analyse the nature of improvement.