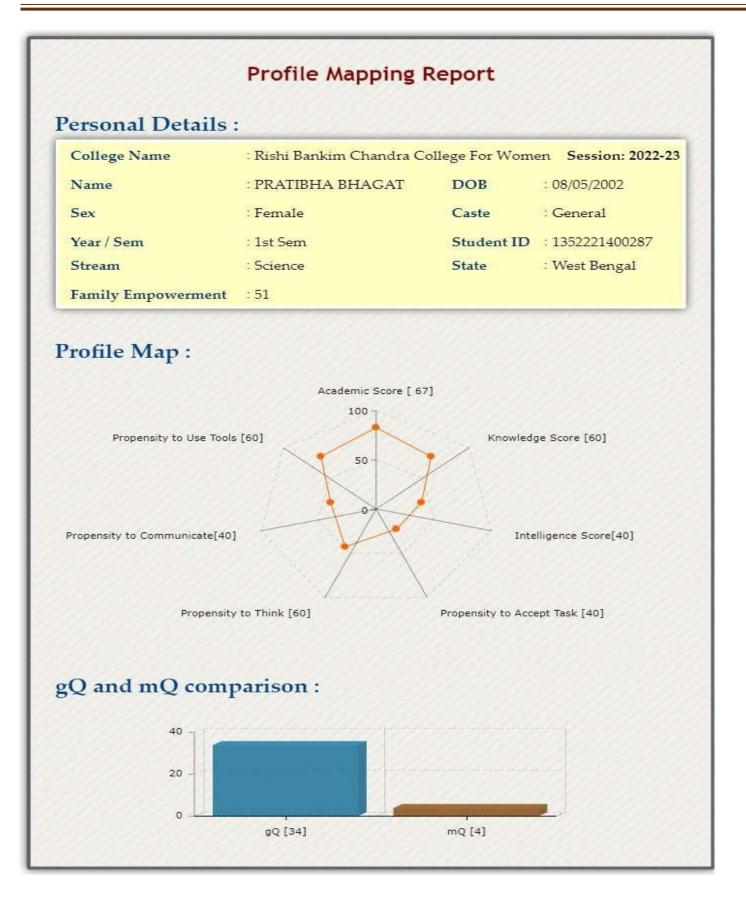

# Students' Profile help in understanding the demographically and educationally challenged conditions of the candidates applying to the college. It also helps to find out their aptitudes and talents in specific fields ranging from their ability to process information, to communicating patterns, to their intelligence score. The students' profile mapping starts with individual student's personal details including name, semester/year, subject combination and family condition. Many of our students are the first-generation learner, so it is necessary to get a proper view of student's profile to analyse the nature of improvement.