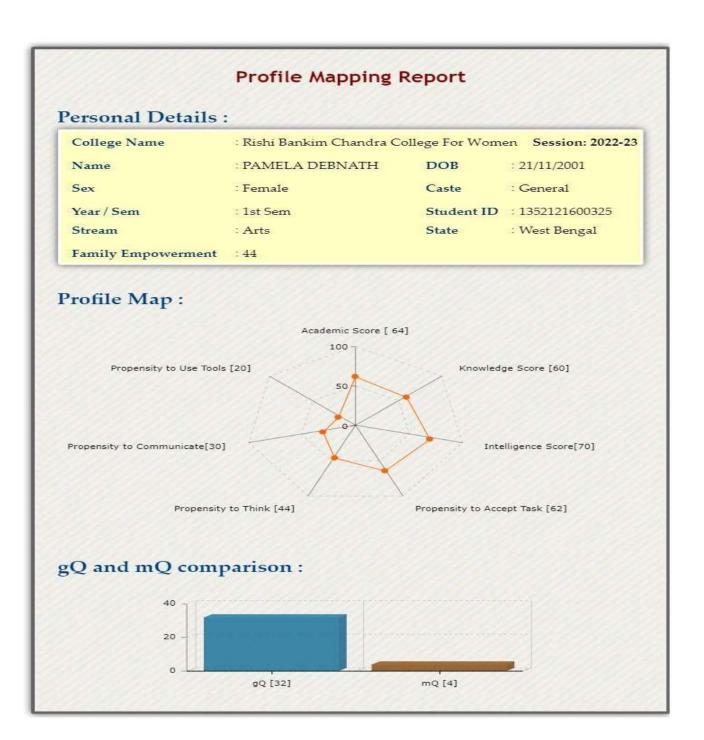

# Students' Profile help in understanding the demographically and educationally challenged conditions of the candidates applying to the college. It also helps to find out their aptitudes and talents in specific fields ranging from their ability to process information, to communicating patterns, to their intelligence score. The students' profile mapping starts with individual student's personal details including name, semester/year, subject combination and family condition. Many of our students are the first-generation learner, so it is necessary to get a proper view of student's profile to analyse the nature of improvement.