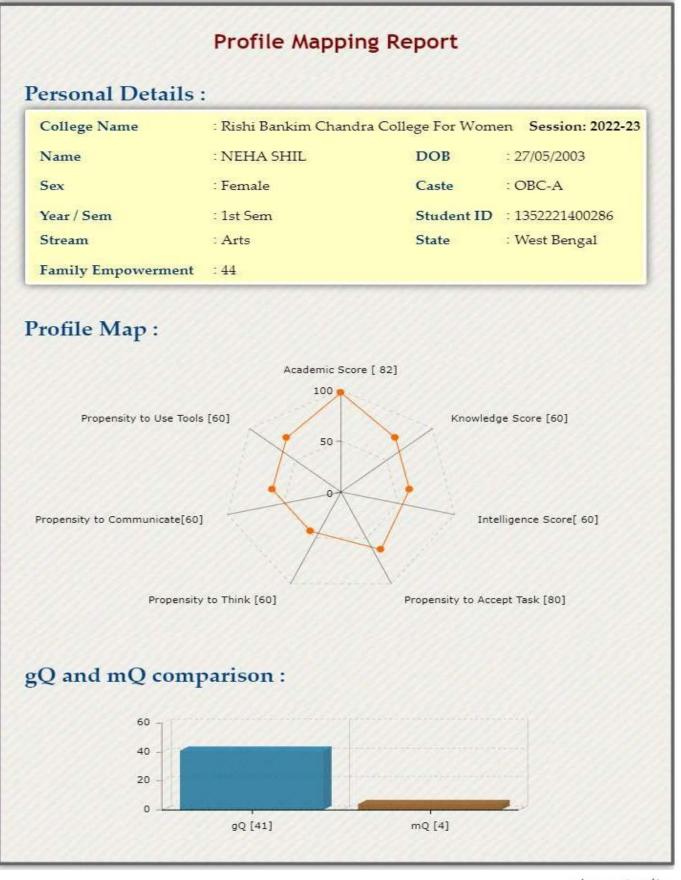

# Students' Profile help in understanding the demographically and educationally challenged conditions of the candidates applying to the college. It also helps to find out their aptitudes and talents in specific fields ranging from their ability to process information, to communicating patterns, to their intelligence score. The students' profile mapping starts with individual student's personal details including name, semester/year, subject combination and family condition. Many of our students are the first-generation learner, so it is necessary to get a proper view of student's profile to analyse the nature of improvement.