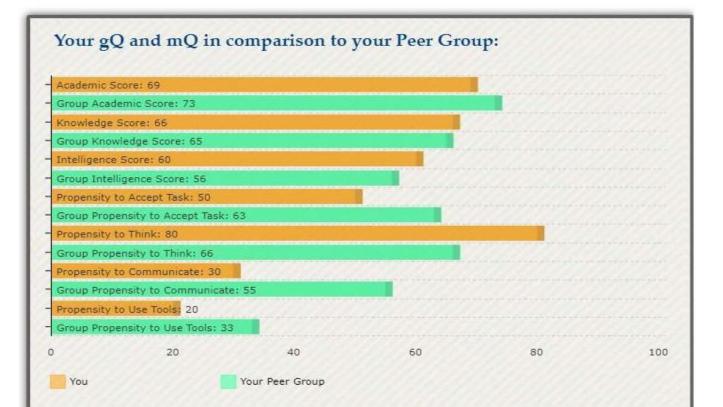

# Students' Profile help in understanding the demographically and educationally challenged conditions of the candidates applying to the college. It also helps to find out their aptitudes and talents in specific fields ranging from their ability to process information, to communicating patterns, to their intelligence score. The students' profile mapping starts with individual student's personal details including name, semester/year, subject combination and family condition. Many of our students are the first-generation learner, so it is necessary to get a proper view of student's profile to analyse the nature of improvement.