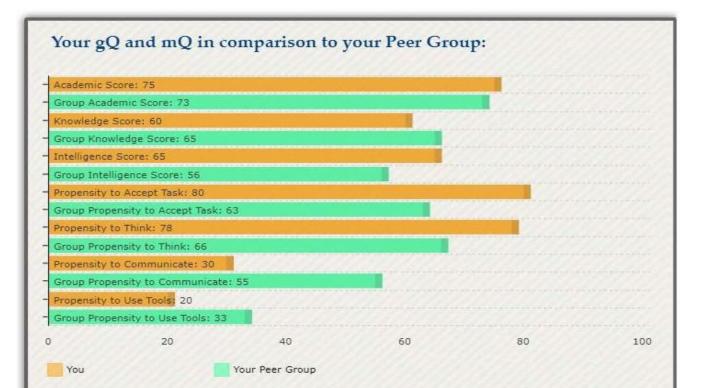

# Students' Profile help in understanding the demographically and educationally challenged conditions of the candidates applying to the college. It also helps to find out their aptitudes and talents in specific fields ranging from their ability to process information, to communicating patterns, to their intelligence score. The students' profile mapping starts with individual student's personal details including name, semester/year, subject combination and family condition. Many of our students are the first-generation learner, so it is necessary to get a proper view of student's profile to analyse the nature of improvement.