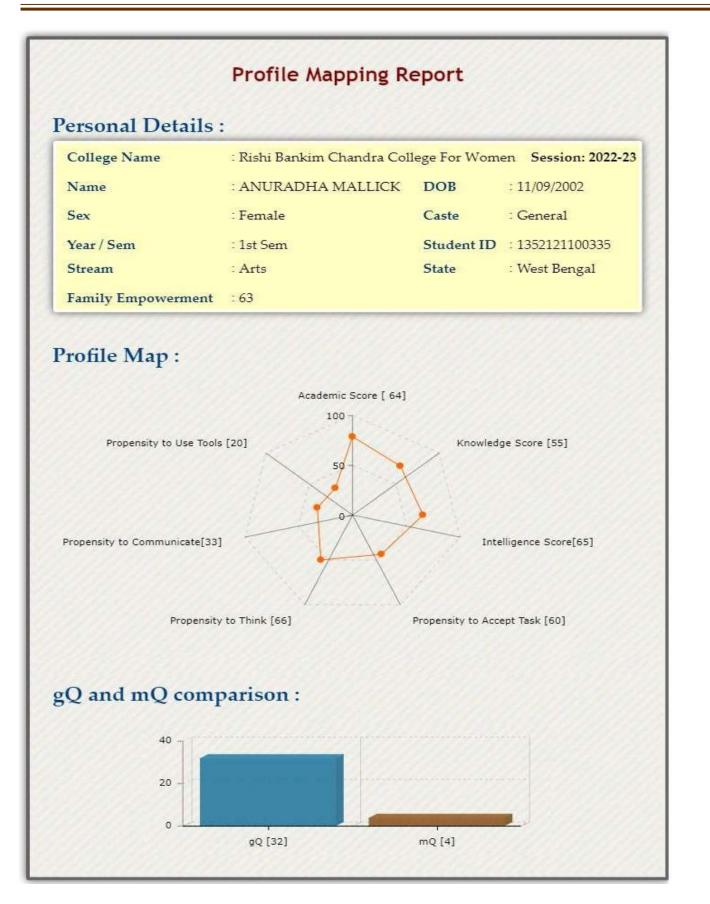

# Students' Profile help in understanding the demographically and educationally challenged conditions of the candidates applying to the college. It also helps to find out their aptitudes and talents in specific fields ranging from their ability to process information, to communicating patterns, to their intelligence score. The students' profile mapping starts with individual student's personal details including name, semester/year, subject combination and family condition. Many of our students are the first-generation learner, so it is necessary to get a proper view of student's profile to analyse the nature of improvement.