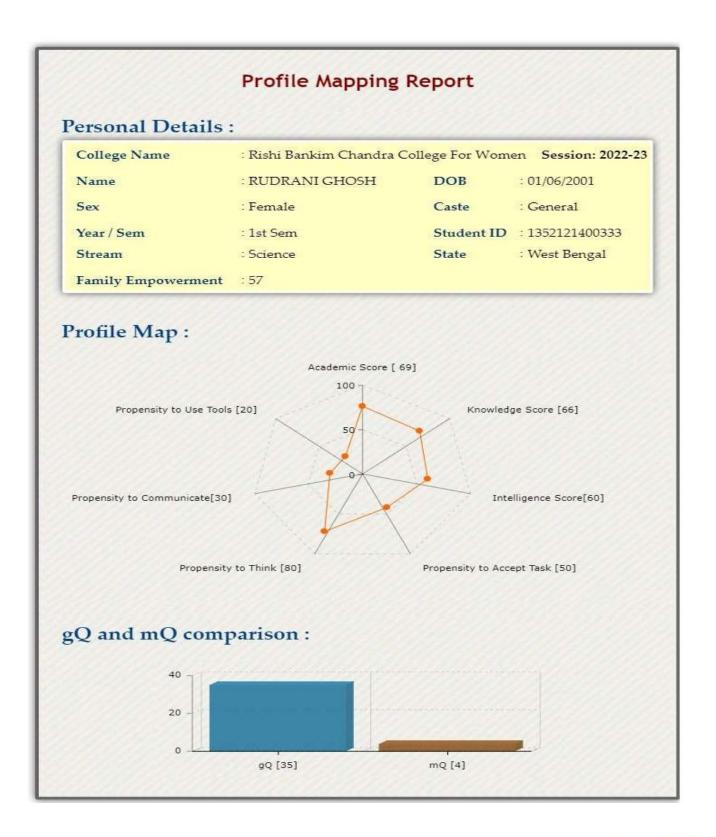

# Students' Profile help in understanding the demographically and educationally challenged conditions of the candidates applying to the college. It also helps to find out their aptitudes and talents in specific fields ranging from their ability to process information, to communicating patterns, to their intelligence score. The students' profile mapping starts with individual student's personal details including name, semester/year, subject combination and family condition. Many of our students are the first-generation learner, so it is necessary to get a proper view of student's profile to analyse the nature of improvement.