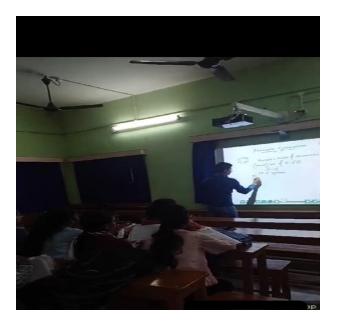

## VIRTUAL CLASSROOM

The college has a Virtual Classroom on the 3<sup>rd</sup> floor of Vidyasagar Bhaban, where we have facilities for our students, since 2017. This is an **Onlinne Learning Environment** that allows the teachers and students to communicate, interact, collaborate, and explain ideas. The Department of Bengali, Sanskrit, English, Philosophy, Political Sciences, Geography, Chemistry. etc., frequently use this platform to provide their courses as per syllabus. This is more student-friendly and time-saving than power-point-presentation. Teachers can take instant live -presentations through a projector and online white board with the help of a Stylus. Teachers can also use Screen share to show the students further information in regards to the topic being shown. Taught classes can be recorded, links to which are shared with students respective WhatsApp group or the teacher 's personal YouTube channels which are backed by our college. The target difference between our Virtual Classes and Other Online Courses is that one is hosted live while the other is or Pre-**Recorded**. We intend to use Virtual Classes to interact with students. The students can ask to our teachers their questions and get instant answers or feedback. Meanwhile, the interaction level between students and our teachers is wonderful during Virtual Classes. This helps to track student's progress, even, keep them actively engaged and motivated. After all, live classes with some online tools, can provides a Synchronous and more Interesting learning experience for students and it helps our students to make attachment with our Faculty after **COVID** pandemic. At the end of the day, in blended mode of learning process, we are using Virtual Classess to acquire knowledge more productively.