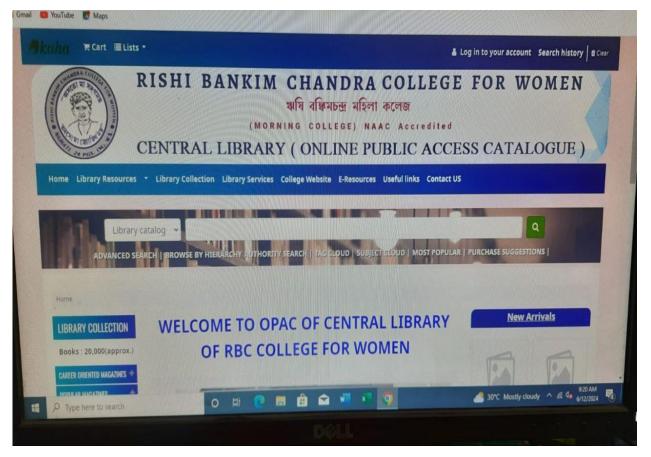

# Automation of library (KOHA, WEB OPAC, D Space):

https://rbccwomen-opac.kohacloud.in/

https://rbccwomen.org/index.php/index.php?option=com\_content&view=article&id=149&Itemid=0

L Hullhop a dry ay Principal R.B.C. College For Women Naihati. North 24 Parganas