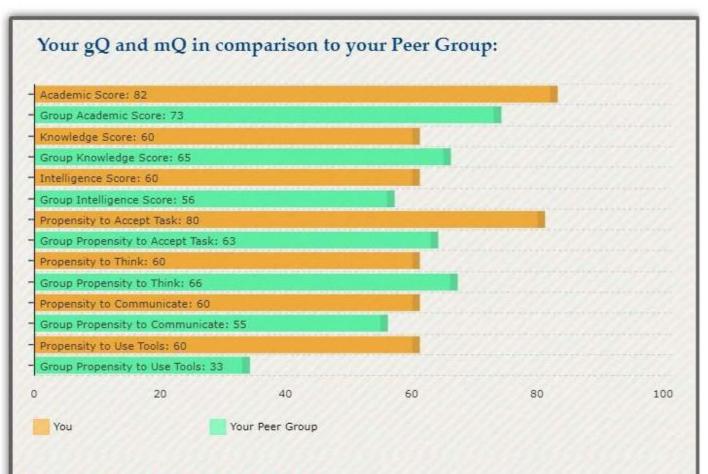

# Students' Profile help in understanding the demographically and educationally challenged conditions of the candidates applying to the college. It also helps to find out their aptitudes and talents in specific fields ranging from their ability to process information, to communicating patterns, to their intelligence score. The students' profile mapping starts with individual student's personal details including name, semester/year, subject combination and family condition. Many of our students are the first-generation learner, so it is necessary to get a proper view of student's profile to analyse the nature of improvement.