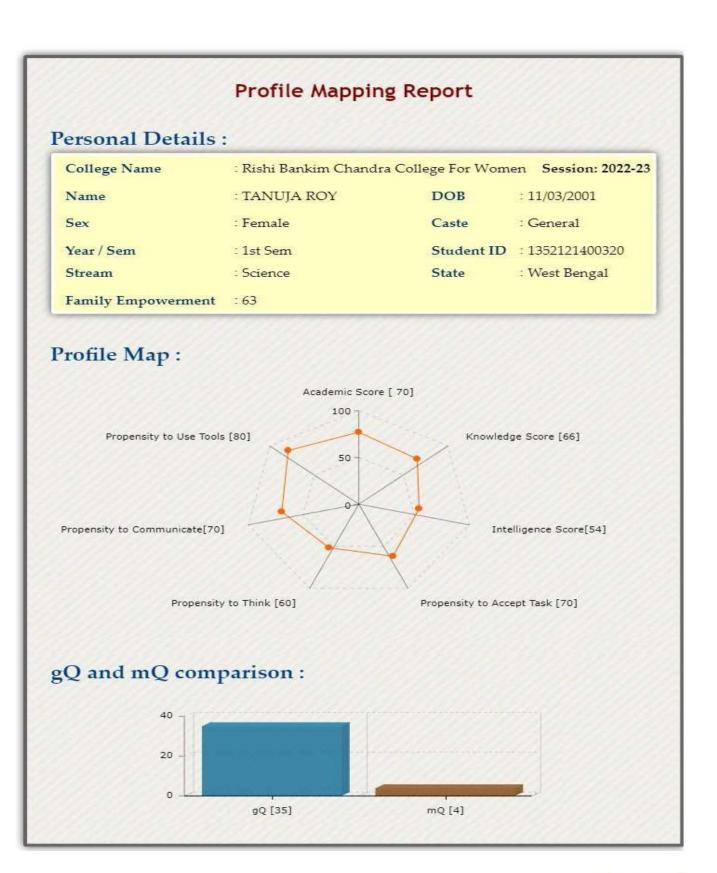

# Students' Profile help in understanding the demographically and educationally challenged conditions of the candidates applying to the college. It also helps to find out their aptitudes and talents in specific fields ranging from their ability to process information, to communicating patterns, to their intelligence score. The students' profile mapping starts with individual student's personal details including name, semester/year, subject combination and family condition. Many of our students are the first-generation learner, so it is necessary to get a proper view of student's profile to analyse the nature of improvement.