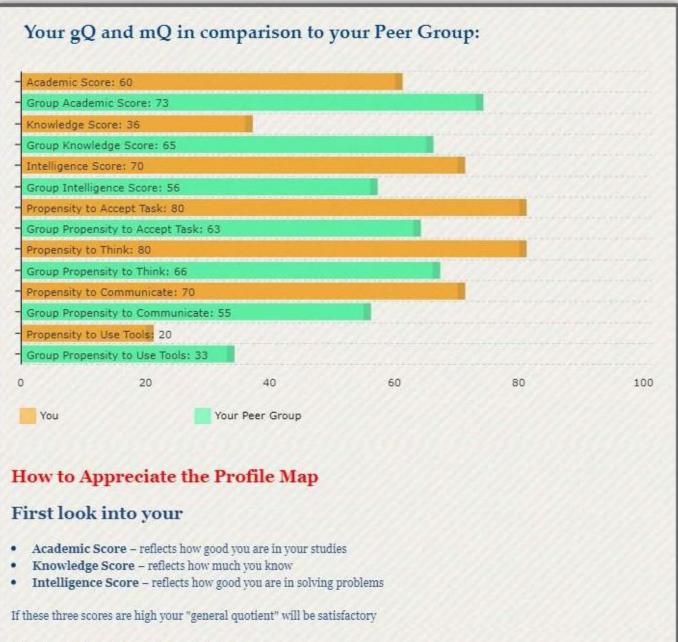

# Students' Profile help in understanding the demographically and educationally challenged conditions of the candidates applying to the college. It also helps to find out their aptitudes and talents in specific fields ranging from their ability to process information, to communicating patterns, to their intelligence score. The students' profile mapping starts with individual student's personal details including name, semester/year, subject combination and family condition. Many of our students are the first-generation learner, so it is necessary to get a proper view of student's profile to analyse the nature of improvement.