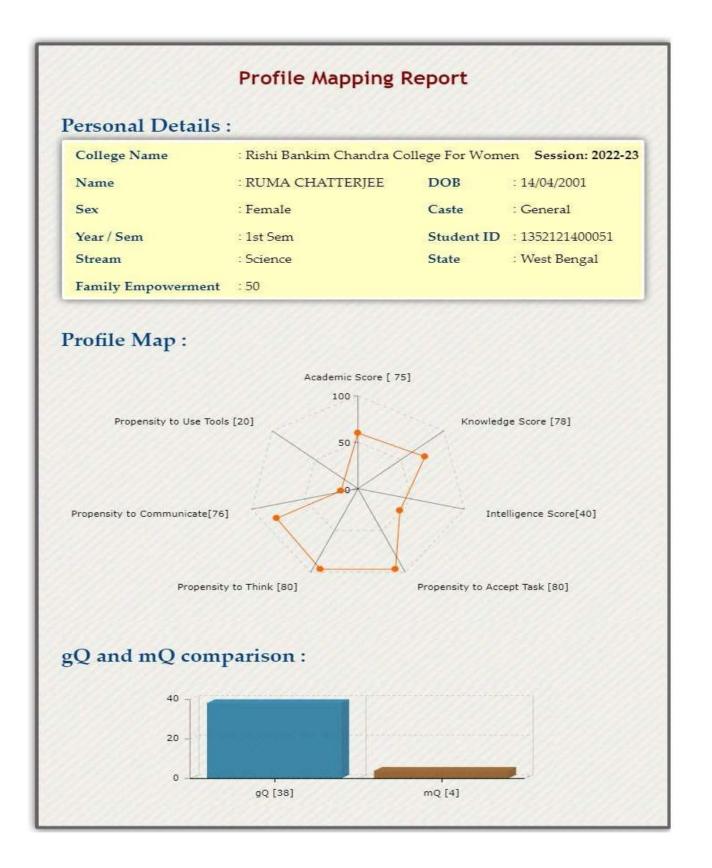

# Students' Profile help in understanding the demographically and educationally challenged conditions of the candidates applying to the college. It also helps to find out their aptitudes and talents in specific fields ranging from their ability to process information, to communicating patterns, to their intelligence score. The students' profile mapping starts with individual student's personal details including name, semester/year, subject combination and family condition. Many of our students are the first-generation learner, so it is necessary to get a proper view of student's profile to analyse the nature of improvement.