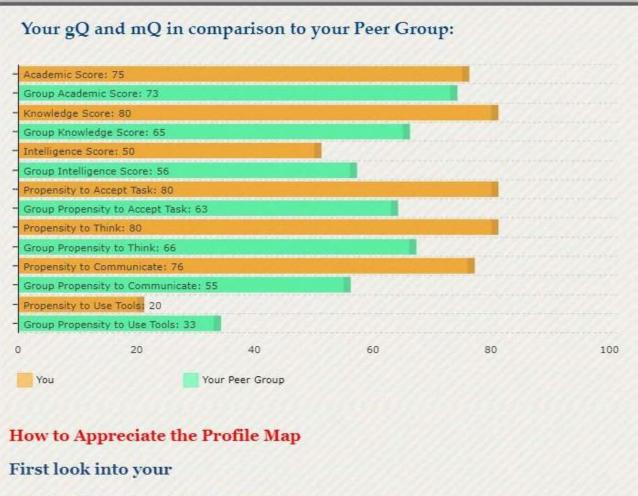

# Students' Profile help in understanding the demographically and educationally challenged conditions of the candidates applying to the college. It also helps to find out their aptitudes and talents in specific fields ranging from their ability to process information, to communicating patterns, to their intelligence score. The students' profile mapping starts with individual student's personal details including name, semester/year, subject combination and family condition. Many of our students are the first-generation learner, so it is necessary to get a proper view of student's profile to analyse the nature of improvement.