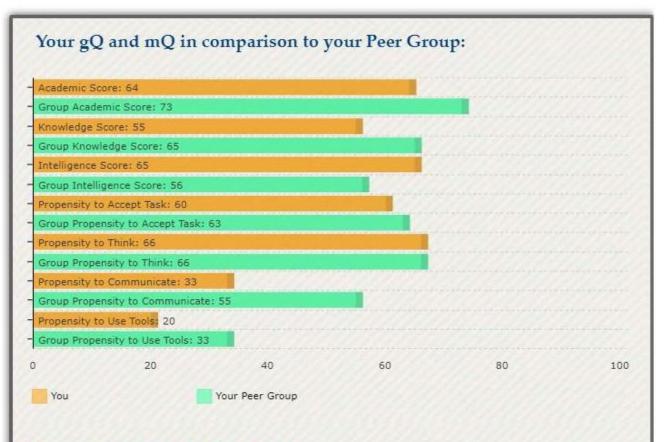

# Students' Profile help in understanding the demographically and educationally challenged conditions of the candidates applying to the college. It also helps to find out their aptitudes and talents in specific fields ranging from their ability to process information, to communicating patterns, to their intelligence score. The students' profile mapping starts with individual student's personal details including name, semester/year, subject combination and family condition. Many of our students are the first-generation learner, so it is necessary to get a proper view of student's profile to analyse the nature of improvement.