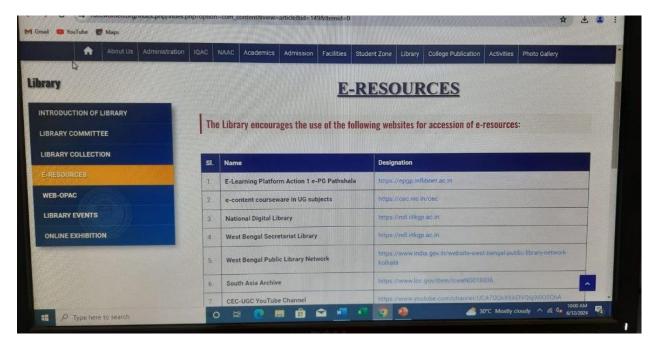

# **DIGITAL LIBRARY**

# Interfaces of E-Learning Resources in college website:

https://rbccwomen.org/index.php/index.php?option=com\_content&view=article&id=149&Itemid=0

Student Portal Fees payment and enrolment portal

|        | RISHI BANKIM CHANDRA COLLE                                                                                               | GE FOR WOMEN                                                                                                            |
|--------|--------------------------------------------------------------------------------------------------------------------------|-------------------------------------------------------------------------------------------------------------------------|
|        | East Kanthal Para , P.O. – Naihati, Dist – North 24 Parganas (N<br>Phone: 033-25801905 / 9163481261   Email: rbccwomen @ | or uh), Pin – 743165, State – West Bengal                                                                               |
|        | Filote 055 25001903/9105481201 Email: Ibccwomen g                                                                        | gmail.com                                                                                                               |
| nt Stu | dent Protal                                                                                                              |                                                                                                                         |
|        | latice                                                                                                                   | Login                                                                                                                   |
|        | TECHNICAL, 401-9DESK NO: 7044867695/7605867698 (FROM 10 AM TO 7 PM IN WORKING DAYS)                                      | Enter Student (D                                                                                                        |
|        |                                                                                                                          |                                                                                                                         |
|        | 03/04/2024 3rd semester marksheet distribution notice 2024                                                               |                                                                                                                         |
|        | 20/03/2024 1st semester (NEP) registration no. list                                                                      | Forgot Password?                                                                                                        |
|        |                                                                                                                          | Enter your Student ID and Password & Login<br>If you do not remember your password click on<br>"Forgot Password" option |
|        |                                                                                                                          |                                                                                                                         |
|        |                                                                                                                          |                                                                                                                         |

# Rishi Bankim Chandra College for Women ast Kanthal Para, P.O. – Naihati, Dist – North 24 Parganas, Pin – 743165, West Bengal

Website:<u>www.rbccwomen.org</u>

E-mail:rbccwomen@gmail.com

|     | Digital Library                       |                                |
|-----|---------------------------------------|--------------------------------|
| 1.  | E-Learning Platform Action 1 e-PG     | https://epgp.inflibnet.ac.in   |
|     | Pathshala                             |                                |
| 2.  | e-content courseware in UG subjects   | https://cec.nic.in/cec         |
| 3.  | National Digital Library              | https://ndl.iitkgp.ac.in       |
| 4.  | West Bengal Secretariat Library       | https://ndl.iitkgp.ac.in       |
| 5.  | West Bengal Public Library Network    | https://www.india.gov.in/websi |
|     |                                       | te-west-bengal-public-library- |
|     |                                       | network-kolkata                |
| 6.  | South Asia Archive                    | https://www.loc.gov/item/lcwa  |
|     |                                       | <u>N0018836</u>                |
| 7.  | CEC-UGC YouTube Channel               | https://www.youtube.com/chan   |
|     |                                       | nel/UCA7OQkX9AEIVQ6j9i0        |
|     |                                       | OSQhA                          |
| 8.  | NPTEL (National Program on Technology | https://nptel.ac.in/           |
|     | Enhanced Learning)                    |                                |
| 9.  | Directory of Open Access Books        | https://www.doabooks.org/      |
| 10. | Directory of Open Access Journals     | https://doaj.org/              |