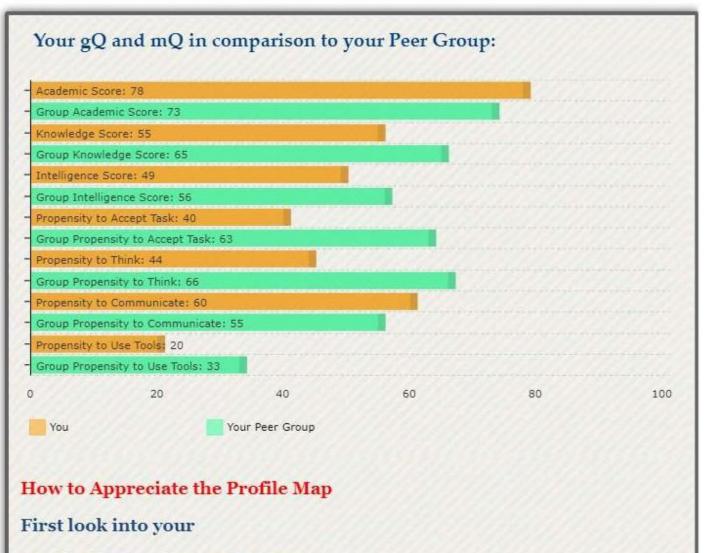

# Students' Profile help in understanding the demographically and educationally challenged conditions of the candidates applying to the college. It also helps to find out their aptitudes and talents in specific fields ranging from their ability to process information, to communicating patterns, to their intelligence score. The students' profile mapping starts with individual student's personal details including name, semester/year, subject combination and family condition. Many of our students are the first-generation learner, so it is necessary to get a proper view of student's profile to analyse the nature of improvement.