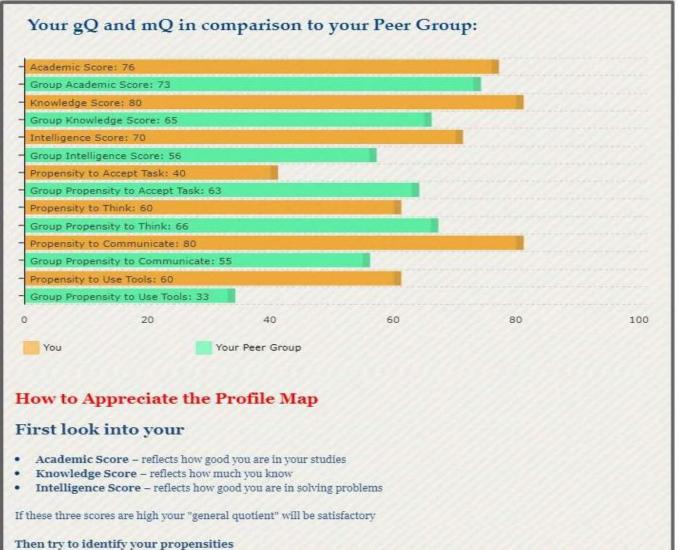

# Students' Profile help in understanding the demographically and educationally challenged conditions of the candidates applying to the college. It also helps to find out their aptitudes and talents in specific fields ranging from their ability to process information, to communicating patterns, to their intelligence score. The students' profile mapping starts with individual student's personal details including name, semester/year, subject combination and family condition. Many of our students are the first-generation learner, so it is necessary to get a proper view of student's profile to analyse the nature of improvement.