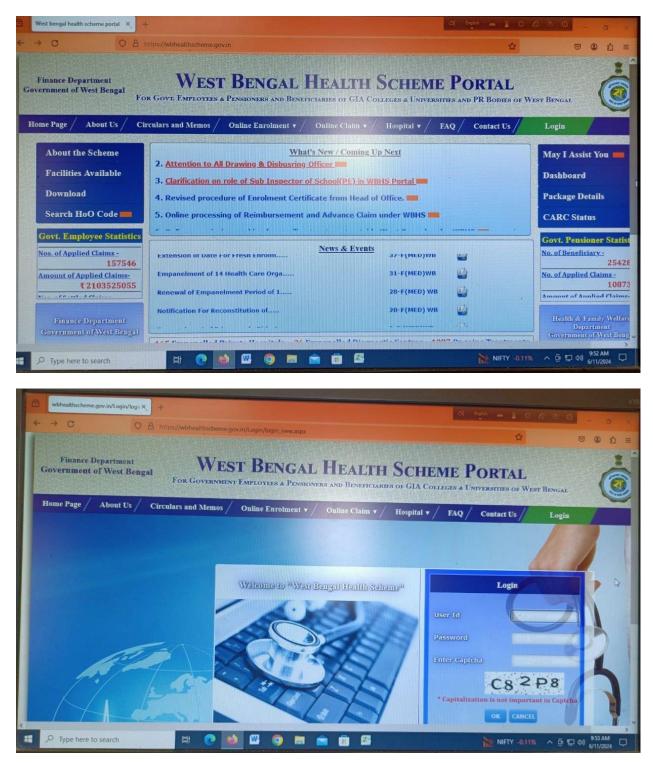

# HEALTH SCHEME PORTAL

# West Bengal Health Scheme Portal

L Hulthop a d hy ay Principal R.B.C. College For Women Naihati. North 24 Parganas