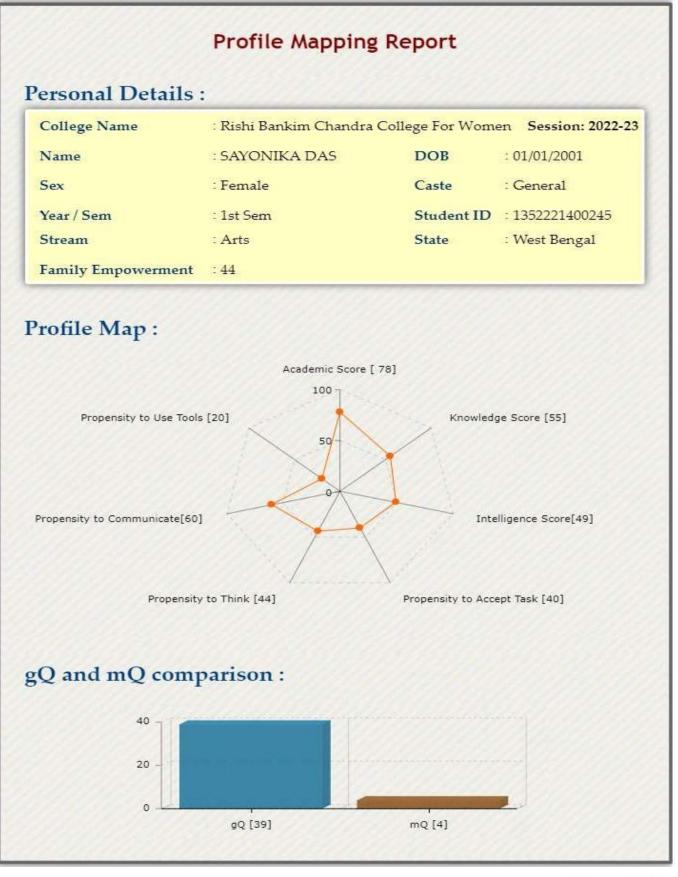

# Students' Profile help in understanding the demographically and educationally challenged conditions of the candidates applying to the college. It also helps to find out their aptitudes and talents in specific fields ranging from their ability to process information, to communicating patterns, to their intelligence score. The students' profile mapping starts with individual student's personal details including name, semester/year, subject combination and family condition. Many of our students are the first-generation learner, so it is necessary to get a proper view of student's profile to analyse the nature of improvement.