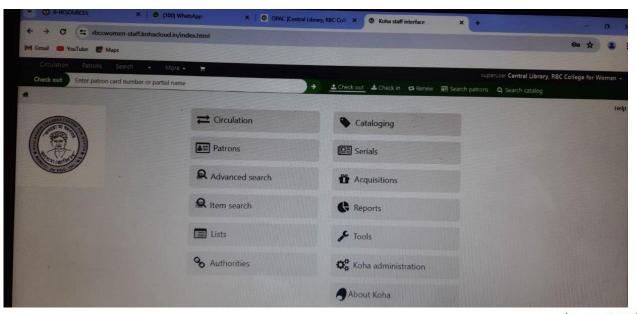

# Automation of library (KOHA, WEB OPAC, D Space):

https://rbccwomen-opac.kohacloud.in/

https://rbccwomen.org/index.php/index.php?option=com\_content&view=article&id=149&Itemid=0

L Hullhop a dry ay Principal R.B.C. College For Women Naihati. North 24 Parganas