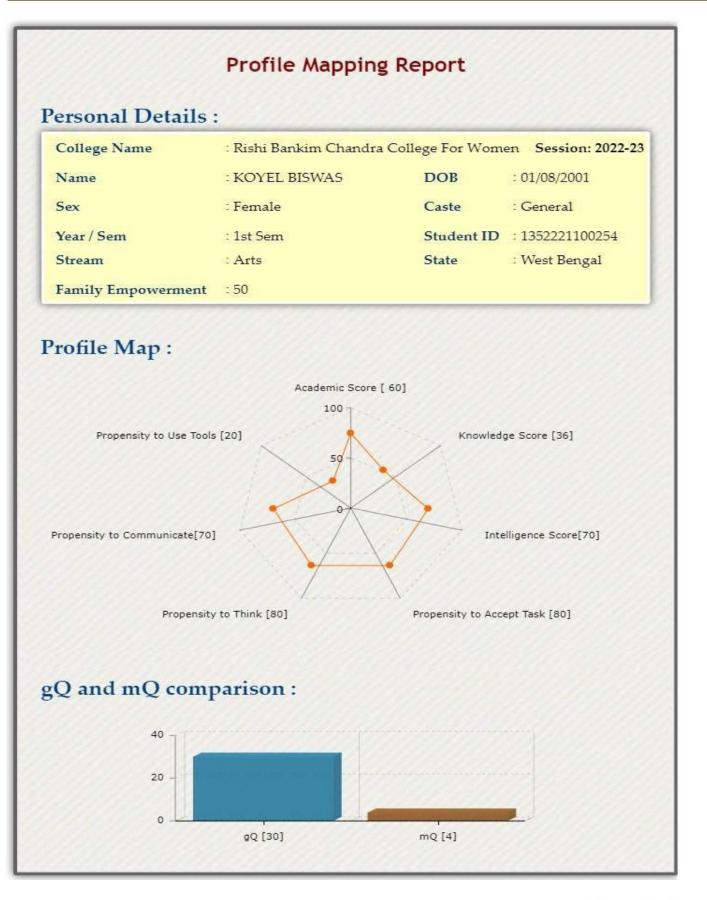

# Students' Profile help in understanding the demographically and educationally challenged conditions of the candidates applying to the college. It also helps to find out their aptitudes and talents in specific fields ranging from their ability to process information, to communicating patterns, to their intelligence score. The students' profile mapping starts with individual student's personal details including name, semester/year, subject combination and family condition. Many of our students are the first-generation learner, so it is necessary to get a proper view of student's profile to analyse the nature of improvement.