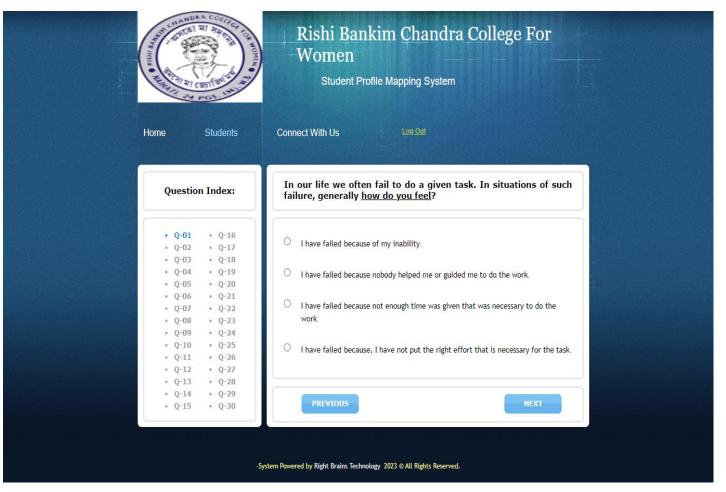

# Students' Profile help in understanding the demographically and educationally challenged conditions of the candidates applying to the college. It also helps to find out their aptitudes and talents in specific fields ranging from their ability to process information, to communicating patterns, to their intelligence score. The students' profile mapping starts with individual student's personal details including name, semester/year, subject combination and family condition. Many of our students are the first-generation learner, so it is necessary to get a proper view of student's profile to analyse the nature of improvement.