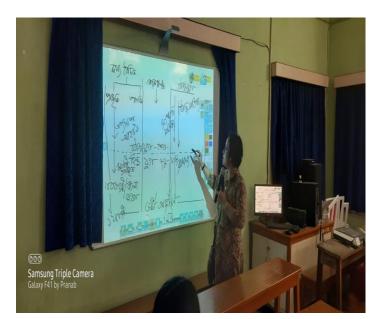

## VIRTUAL CLASSROOM

The college has a Virtual Classroom on the 3<sup>rd</sup> floor of Vidyasagar Bhaban, where we have facilities for our students, since 2017. This is an **Onlinne Learning Environment** that allows the teachers and students to communicate, interact, collaborate, and explain ideas. The Department of Bengali, Sanskrit, English, Philosophy, Political Sciences, Geography, Chemistry. etc., frequently use this platform to provide their courses as per syllabus. This is more student-friendly and time-saving than power-point-presentation. Teachers can take instant live -presentations through a projector and online white board with the help of a Stylus. Teachers can also use Screen share to show the students further information in regards to the topic being shown. Taught classes can be recorded, links to which are shared with students respective WhatsApp group or the teacher 's personal YouTube channels which are backed by our college. The target difference between our Virtual Classes and Other Online Courses is that one is hosted live while the other is or Pre-**Recorded**. We intend to use Virtual Classes to interact with students. The students can ask to our teachers their questions and get instant answers or feedback. Meanwhile, the interaction level between students and our teachers is wonderful during Virtual Classes. This helps to track student's progress, even, keep them actively engaged and motivated. After all, live classes with some online tools, can provides a Synchronous and more Interesting learning experience for students and it helps our students to make attachment with our Faculty after **COVID** pandemic. At the end of the day, in blended mode of learning process, we are using Virtual Classess to acquire knowledge more productively.

1 No. RBC Road, Near Naihati, Railway Station, P.S. Naihati, North 24 Pgs, Naihati, West Bengal 743165, India

Latitude 22.8838072° Local 07:54:20 AM GMT 02:24:20 AM Note : Samsung Triple Camera (Galaxy F4

Longitude 88.4183369° Altitude 16 meters Wednesday, 13.12.2023 era (Galaxy F41) by Pranab