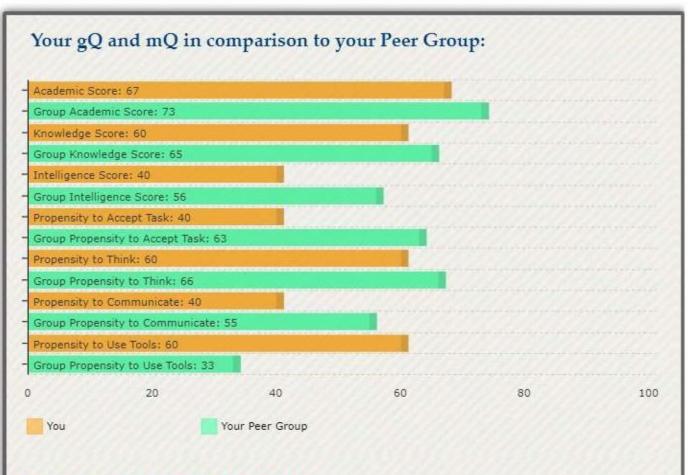

# Students' Profile help in understanding the demographically and educationally challenged conditions of the candidates applying to the college. It also helps to find out their aptitudes and talents in specific fields ranging from their ability to process information, to communicating patterns, to their intelligence score. The students' profile mapping starts with individual student's personal details including name, semester/year, subject combination and family condition. Many of our students are the first-generation learner, so it is necessary to get a proper view of student's profile to analyse the nature of improvement.