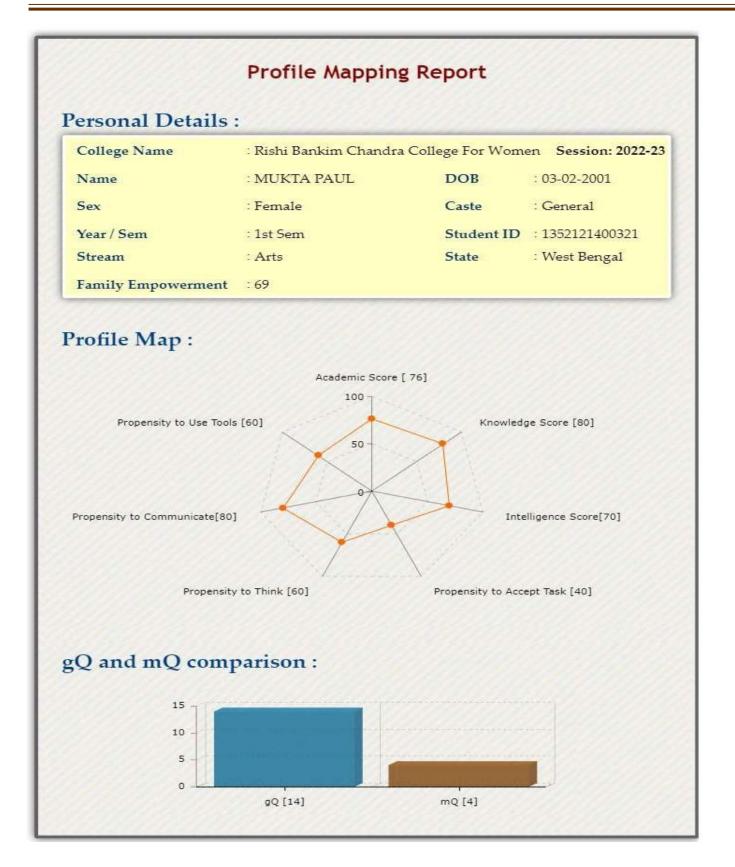

# Students' Profile help in understanding the demographically and educationally challenged conditions of the candidates applying to the college. It also helps to find out their aptitudes and talents in specific fields ranging from their ability to process information, to communicating patterns, to their intelligence score. The students' profile mapping starts with individual student's personal details including name, semester/year, subject combination and family condition. Many of our students are the first-generation learner, so it is necessary to get a proper view of student's profile to analyse the nature of improvement.