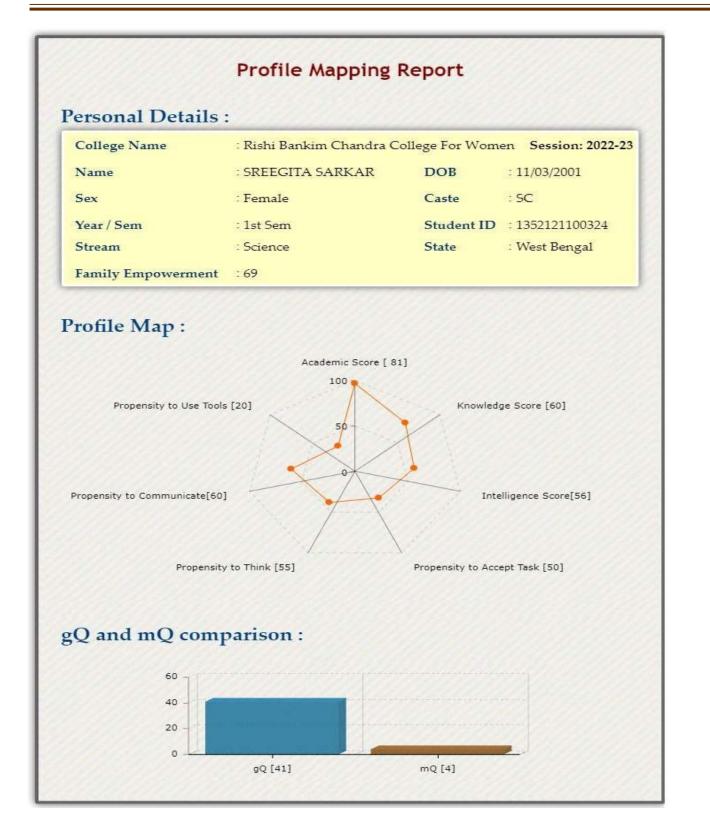

# Students' Profile help in understanding the demographically and educationally challenged conditions of the candidates applying to the college. It also helps to find out their aptitudes and talents in specific fields ranging from their ability to process information, to communicating patterns, to their intelligence score. The students' profile mapping starts with individual student's personal details including name, semester/year, subject combination and family condition. Many of our students are the first-generation learner, so it is necessary to get a proper view of student's profile to analyse the nature of improvement.