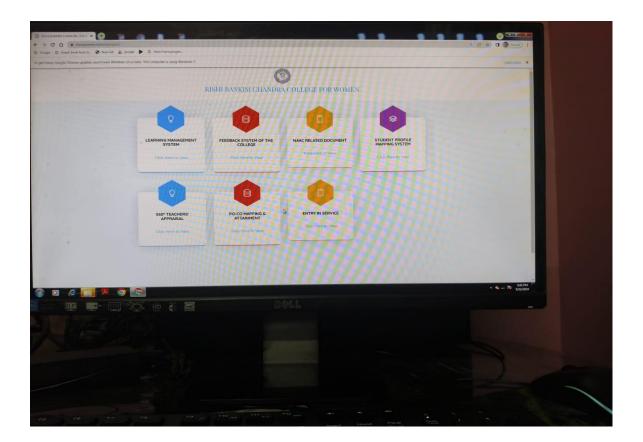

# Interfaces of ERP software Rishi Bankim Chandra College for Women:

https://erp.rbccwomen.in/

# Interfaces of E-Learning Resources in college website:

https://rbccwomen.org/index.php/index.php?option=com\_content&view=article&id=149&Itemid=0

Student Portal Fees payment and enrolment portal

|        | RISHI BANKIM CHANDRA COLLE                                                                                               | GE FOR WOMEN                                                                                                            |
|--------|--------------------------------------------------------------------------------------------------------------------------|-------------------------------------------------------------------------------------------------------------------------|
|        | East Kanthal Para , P.O. – Naihati, Dist – North 24 Parganas (N<br>Phone: 033-25801905 / 9163481261   Email: rbccwomen @ | or uh), Pin – 743165, State – West Bengal                                                                               |
|        | Filote 055 25001903/9105481201 Email: Ibccwomen g                                                                        | gmail.com                                                                                                               |
| nt Stu | dent Protal                                                                                                              |                                                                                                                         |
|        | latice                                                                                                                   | Login                                                                                                                   |
|        | TECHNICAL, 401-9DESK NO: 7044867695/7605867698 (FROM 10 AM TO 7 PM IN WORKING DAYS)                                      | Enter Student (D                                                                                                        |
|        |                                                                                                                          |                                                                                                                         |
|        | 03/04/2024 3rd semester marksheet distribution notice 2024                                                               |                                                                                                                         |
|        | 20/03/2024 1st semester (NEP) registration no. list                                                                      | Forgot Password?                                                                                                        |
|        |                                                                                                                          | Enter your Student ID and Password & Login<br>If you do not remember your password click on<br>"Forgot Password" option |
|        |                                                                                                                          |                                                                                                                         |
|        |                                                                                                                          |                                                                                                                         |

# **LMS Portal**