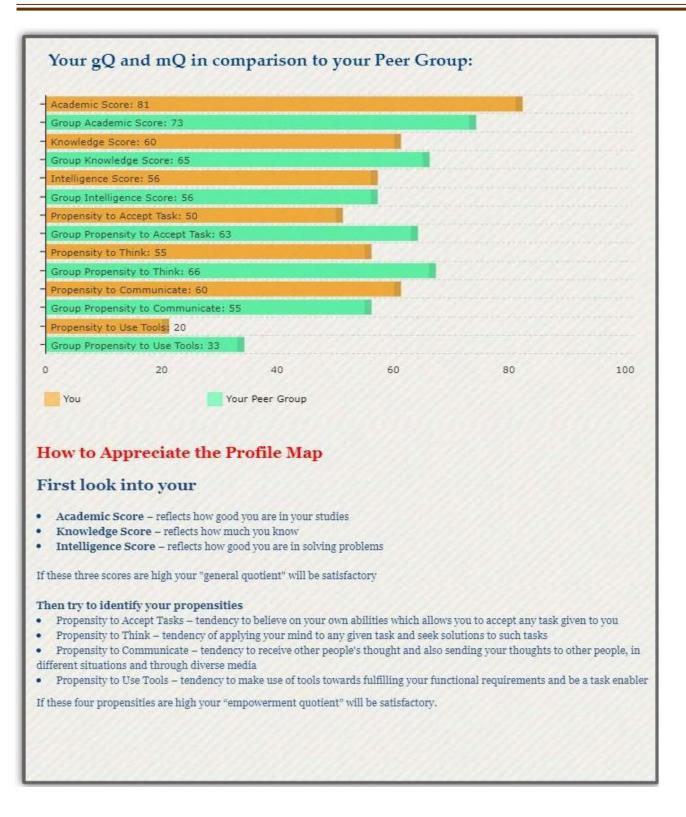

# Students' Profile help in understanding the demographically and educationally challenged conditions of the candidates applying to the college. It also helps to find out their aptitudes and talents in specific fields ranging from their ability to process information, to communicating patterns, to their intelligence score. The students' profile mapping starts with individual student's personal details including name, semester/year, subject combination and family condition. Many of our students are the first-generation learner, so it is necessary to get a proper view of student's profile to analyse the nature of improvement.