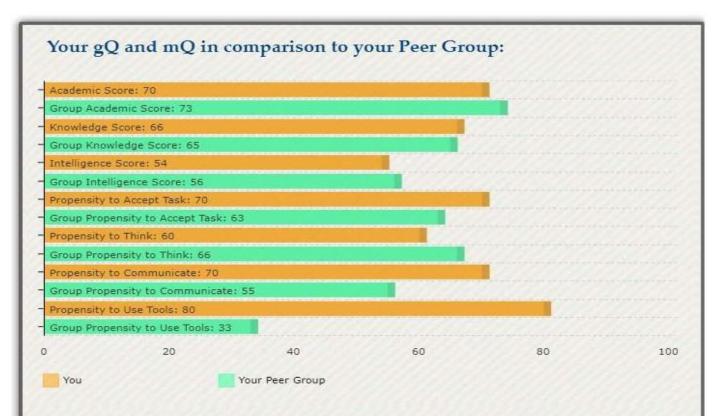

# Students' Profile help in understanding the demographically and educationally challenged conditions of the candidates applying to the college. It also helps to find out their aptitudes and talents in specific fields ranging from their ability to process information, to communicating patterns, to their intelligence score. The students' profile mapping starts with individual student's personal details including name, semester/year, subject combination and family condition. Many of our students are the first-generation learner, so it is necessary to get a proper view of student's profile to analyse the nature of improvement.