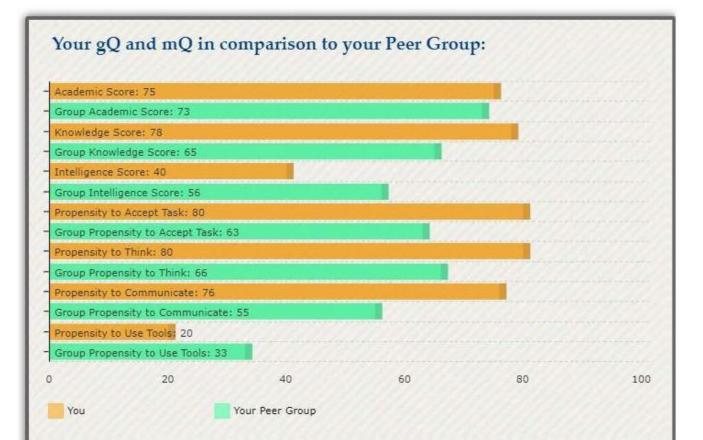

# Students' Profile help in understanding the demographically and educationally challenged conditions of the candidates applying to the college. It also helps to find out their aptitudes and talents in specific fields ranging from their ability to process information, to communicating patterns, to their intelligence score. The students' profile mapping starts with individual student's personal details including name, semester/year, subject combination and family condition. Many of our students are the first-generation learner, so it is necessary to get a proper view of student's profile to analyse the nature of improvement.