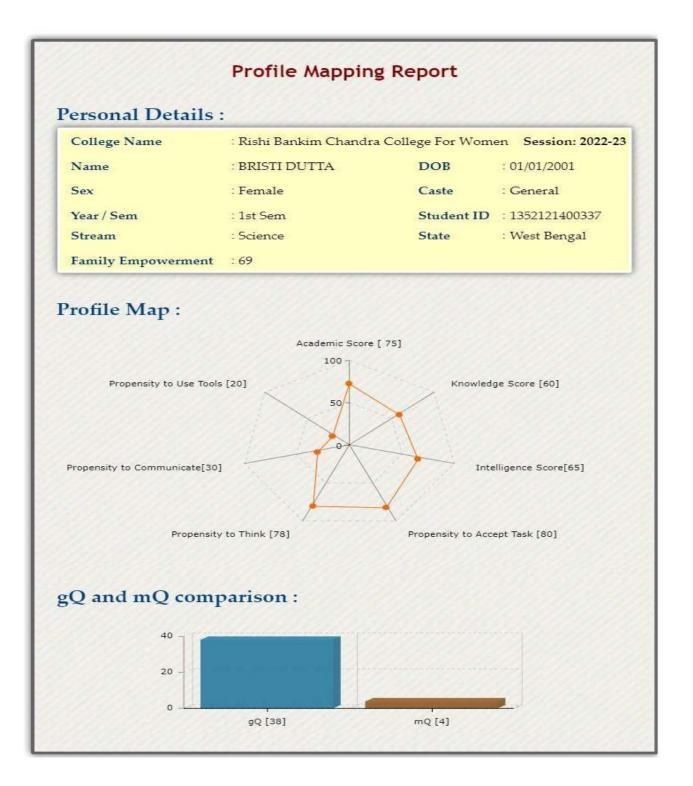

# Students' Profile help in understanding the demographically and educationally challenged conditions of the candidates applying to the college. It also helps to find out their aptitudes and talents in specific fields ranging from their ability to process information, to communicating patterns, to their intelligence score. The students' profile mapping starts with individual student's personal details including name, semester/year, subject combination and family condition. Many of our students are the first-generation learner, so it is necessary to get a proper view of student's profile to analyse the nature of improvement.